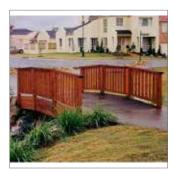

# Bridges & Boardwalks **Bridges**

**31040**Moodie OSA Bridge/Boardwalk
3 Span - Load for Trucks

**31057** Moodie OSA Timber Clad Pedestrian Bridge

Moodie Aluminium Bridge Beachfront 1998

**31130**Moodie Aluminium Bridge
Bow over Truss 22x2m