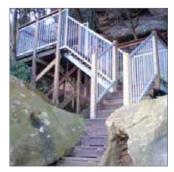

## Bridges & Boardwalks **Stairs**

**31044**Moodie OSA Stairs to Viewing Platform

**31172**Moodie OSA Boardwalk Stairs
Handrail - Manly Walk

**31881**Moodie JL Pine ACQ/TanE
Joined Chemical Beach Access

**54959**Moodie Roocycle ET Clad
Viewing Station