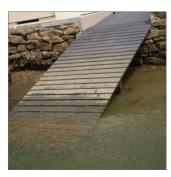

**72800** Moodie Roocycle ET Stairs to Water

**31102**Moodie DW Gangway
Correctable Stairs

**31096**Moodie DW Gangway with Aluminium Plate