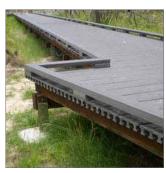

## Bridges & Boardwalks **Boardwalks**

**31029** Moodie OSA Ecowood Bridge with Kerbs 2 Span 2.5m

**31041**Moodie OSA Boardwalk with Kerb

**31087**Moodie OSA Bridge over Drain 10x2m

**31088**Moodie OSA Swale Crossing
Curved 6x2m

**31761**Moodie OSA Boardwalk with Kerb 12x2m

**58001**Moodie O Boardwalk 3 Span
12x2m for Trucks

**58002** Moodie O Boardwalk with Kerb 4 2x2m

**72041**Moodie Roocycle ET + Enviro
Deck - L'Estrange Park Botany

**72050**Moodie Roocycle ET + Enviro
Deck - L'Estrange Park Botany

**72118**Moodie Roocycle ET Grid Taylors Bay

**72216**Moodie Roocycle ET Boardwalk
10x1.8m - Holsworthy

**72510**Moodie Roocycle ET Decking Umina Peninsula