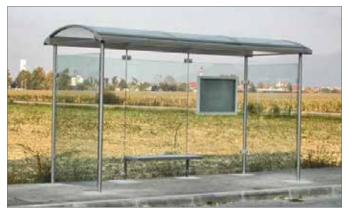

### 97102103 - BUS SHELTER 102

### FILLING

EUROmodul Design Studio Safety glass 10mm with aluminium glassholders

### CONSTRUCTION

Zinced steel in atracit colour (RAL 7016 or other colour upon Module length up to individual request) or stainless steel AISI requests 304

COVER

DESIGN

Acrylic 4mm standard white or according to request

97102103 Bus shelter 102 103, stainless steel, 3 modules

| construction -                                                 | no. of modules (1 module = 1465 mm) |                 |              |         |  |
|----------------------------------------------------------------|-------------------------------------|-----------------|--------------|---------|--|
|                                                                | 2                                   | 3               | 4            | 5       |  |
| antracit<br>RAL 7016<br>or on request                          | 102 002                             | 102 003         | 102 004      | 102 005 |  |
| s. steel AISI 304                                              | 102 102                             | 102 103         | 102 104      | 102 105 |  |
| bench                                                          |                                     |                 |              |         |  |
| bench antracit RAL 7016, Width 400 mm, lenght 1 module         |                                     |                 |              |         |  |
| stainless steel bench perforated plate, width 400 mm, lenght 1 |                                     |                 |              |         |  |
| timetable window                                               |                                     |                 |              |         |  |
| aluminium frame and plexiglass, 950 x 710 mm                   |                                     |                 |              |         |  |
| CITY LIGHT advert                                              | ising space 801                     |                 |              |         |  |
| CL onesided in bus shelter                                     |                                     |                 |              |         |  |
| CL twosided in bus shelter                                     |                                     |                 |              |         |  |
| CL onesided ROTATING in bus shelter                            |                                     |                 |              |         |  |
| CL twosided (one side fixed, other side ROTATING)              |                                     |                 |              |         |  |
| CL twosided (both sides ROTATING) in bus shelter               |                                     |                 |              |         |  |
| litter bin                                                     |                                     |                 |              |         |  |
| see product line                                               | ROBUSTUS                            |                 |              |         |  |
| decoration - person                                            | ification of safe                   | ty glass        |              |         |  |
| safety glass with                                              | h print                             |                 |              | 100 700 |  |
| decorative - ambier                                            | tal bus shelter                     | illumination    |              |         |  |
| LED bus shelter                                                | illumination / f                    | luo / halogenom | rasvjetom na | 100 500 |  |
| interractive connec                                            | tion                                |                 |              |         |  |
| info kiosk - on d                                              |                                     |                 |              | 100 900 |  |