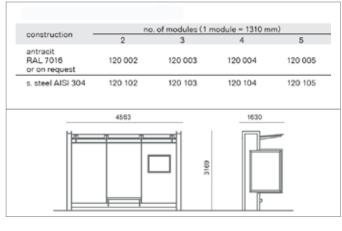

### CONSTRUCTION

Zinced steel in atracit colour (RAL 7016 or other colour upon Module length up to individual request) or stainless steel AISI requests 304

COVER

DESIGN

Acrylic 4mm standard white or according to request

97102103 Bus shelter 102 103, stainless steel, 3 modules

| construction -                                                 | no. of modules (1 module = 1465 mm) |                 |              |         |  |
|----------------------------------------------------------------|-------------------------------------|-----------------|--------------|---------|--|
|                                                                | 2                                   | 3               | 4            | 5       |  |
| antracit<br>RAL 7016<br>or on request                          | 102 002                             | 102 003         | 102 004      | 102 005 |  |
| s. steel AISI 304                                              | 102 102                             | 102 103         | 102 104      | 102 105 |  |
| bench                                                          |                                     |                 |              |         |  |
| bench antracit RAL 7016, Width 400 mm, lenght 1 module         |                                     |                 |              |         |  |
| stainless steel bench perforated plate, width 400 mm, lenght 1 |                                     |                 |              |         |  |
| timetable window                                               |                                     |                 |              |         |  |
| aluminium frame and plexiglass, 950 x 710 mm                   |                                     |                 |              |         |  |
| CITY LIGHT advert                                              | ising space 801                     |                 |              |         |  |
| CL onesided in bus shelter                                     |                                     |                 |              |         |  |
| CL twosided in bus shelter                                     |                                     |                 |              |         |  |
| CL onesided ROTATING in bus shelter                            |                                     |                 |              |         |  |
| CL twosided (one side fixed, other side ROTATING)              |                                     |                 |              |         |  |
| CL twosided (both sides ROTATING) in bus shelter               |                                     |                 |              |         |  |
| litter bin                                                     |                                     |                 |              |         |  |
| see product line                                               | ROBUSTUS                            |                 |              |         |  |
| decoration - person                                            | ification of safe                   | ty glass        |              |         |  |
| safety glass with                                              | h print                             |                 |              | 100 700 |  |
| decorative - ambier                                            | tal bus shelter                     | illumination    |              |         |  |
| LED bus shelter                                                | illumination / f                    | luo / halogenom | rasvjetom na | 100 500 |  |
| interractive connec                                            | tion                                |                 |              |         |  |
| info kiosk - on d                                              |                                     |                 |              | 100 900 |  |