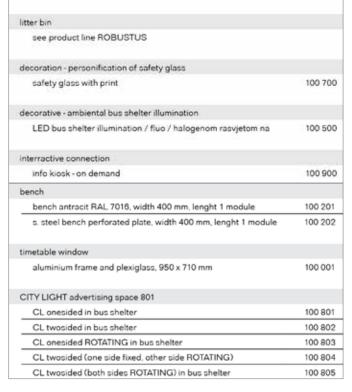

97102103 Bus shelter 102 103, stainless steel, 3 modules

| construction -                                                 | no. of modules (1 module = 1465 mm) |                 |              |         |  |
|----------------------------------------------------------------|-------------------------------------|-----------------|--------------|---------|--|
|                                                                | 2                                   | 3               | 4            | 5       |  |
| antracit<br>RAL 7016<br>or on request                          | 102 002                             | 102 003         | 102 004      | 102 005 |  |
| s. steel AISI 304                                              | 102 102                             | 102 103         | 102 104      | 102 105 |  |
| bench                                                          |                                     |                 |              |         |  |
| bench antracit RAL 7016, Width 400 mm, lenght 1 module         |                                     |                 |              |         |  |
| stainless steel bench perforated plate, width 400 mm, lenght 1 |                                     |                 |              |         |  |
| timetable window                                               |                                     |                 |              |         |  |
| aluminium frame and plexiglass, 950 x 710 mm                   |                                     |                 |              |         |  |
| CITY LIGHT advert                                              | ising space 801                     |                 |              |         |  |
| CL onesided in bus shelter                                     |                                     |                 |              |         |  |
| CL twosided in bus shelter                                     |                                     |                 |              |         |  |
| CL onesided ROTATING in bus shelter                            |                                     |                 |              |         |  |
| CL twosided (one side fixed, other side ROTATING)              |                                     |                 |              |         |  |
| CL twosided (both sides ROTATING) in bus shelter               |                                     |                 |              |         |  |
| litter bin                                                     |                                     |                 |              |         |  |
| see product line                                               | ROBUSTUS                            |                 |              |         |  |
| decoration - person                                            | ification of safe                   | ty glass        |              |         |  |
| safety glass with                                              | h print                             |                 |              | 100 700 |  |
| decorative - ambier                                            | tal bus shelter                     | illumination    |              |         |  |
| LED bus shelter                                                | illumination / f                    | luo / halogenom | rasvjetom na | 100 500 |  |
| interractive connec                                            | tion                                |                 |              |         |  |
| info kiosk - on d                                              |                                     |                 |              | 100 900 |  |