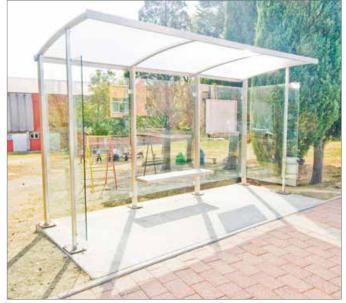

# Shelters EUROmodul - Bus Shelters

### Large standard range • Custom work is welcomed

97101604 Bus shelter 101 604 304 Stainless steel frame 4 modules 10mm safety glass panels

#### EQUIPMENT

100 202 stainless steel bench 100 801 CITY LIGHT one-sided 100 802 CITY LIGHT two-sided 100 700 city logo engraving on glass Bus shelter 101 608 304 Stainless steel frame 8 modules 10mm safety glass panels