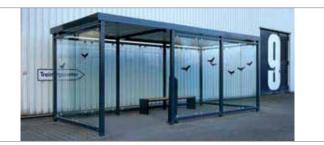

### 97102103 - BUS SHELTER 102

### FILLING

EUROmodul Design Studio Safety glass 10mm with aluminium glassholders

### CONSTRUCTION

Zinced steel in atracit colour (RAL 7016 or other colour upon Module length up to individual request) or stainless steel AISI requests 304

COVER

DESIGN

Acrylic 4mm standard white or according to request

97102103 Bus shelter 102 103, stainless steel, 3 modules

| construction -                                                 | no. of modules (1 module = 1465 mm) |                 |              |         |  |
|----------------------------------------------------------------|-------------------------------------|-----------------|--------------|---------|--|
|                                                                | 2                                   | 3               | 4            | 5       |  |
| antracit<br>RAL 7016<br>or on request                          | 102 002                             | 102 003         | 102 004      | 102 005 |  |
| s. steel AISI 304                                              | 102 102                             | 102 103         | 102 104      | 102 105 |  |
| bench                                                          |                                     |                 |              |         |  |
| bench antracit RAL 7016, Width 400 mm, lenght 1 module         |                                     |                 |              |         |  |
| stainless steel bench perforated plate, width 400 mm, lenght 1 |                                     |                 |              |         |  |
| timetable window                                               |                                     |                 |              |         |  |
| aluminium frame and plexiglass, 950 x 710 mm                   |                                     |                 |              |         |  |
| CITY LIGHT advert                                              | ising space 801                     |                 |              |         |  |
| CL onesided in bus shelter                                     |                                     |                 |              |         |  |
| CL twosided in bus shelter                                     |                                     |                 |              |         |  |
| CL onesided ROTATING in bus shelter                            |                                     |                 |              |         |  |
| CL twosided (one side fixed, other side ROTATING)              |                                     |                 |              |         |  |
| CL twosided (both sides ROTATING) in bus shelter               |                                     |                 |              |         |  |
| litter bin                                                     |                                     |                 |              |         |  |
| see product line                                               | ROBUSTUS                            |                 |              |         |  |
| decoration - person                                            | ification of safe                   | ty glass        |              |         |  |
| safety glass with                                              | h print                             |                 |              | 100 700 |  |
| decorative - ambier                                            | tal bus shelter                     | illumination    |              |         |  |
| LED bus shelter                                                | illumination / f                    | luo / halogenom | rasvjetom na | 100 500 |  |
| interractive connec                                            | tion                                |                 |              |         |  |
| info kiosk - on d                                              |                                     |                 |              | 100 900 |  |