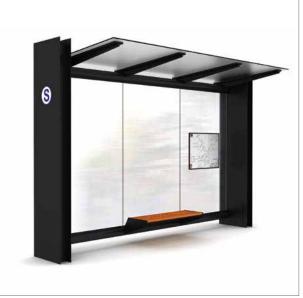

### 97111103 - BUS SHELTER 111

#### LENGTH

97111103 Bus shelter 111 103, stainless steel, 3 modules

| construction -                                                                                                                                                                                                                                                                                                                                                                                                                                                                                                                                                                                                                                                                                      | no. of modules (1 module = mm) |              |         |         |  |
|-----------------------------------------------------------------------------------------------------------------------------------------------------------------------------------------------------------------------------------------------------------------------------------------------------------------------------------------------------------------------------------------------------------------------------------------------------------------------------------------------------------------------------------------------------------------------------------------------------------------------------------------------------------------------------------------------------|--------------------------------|--------------|---------|---------|--|
| Version and the second s | 2                              | 3            | 4       | 5       |  |
| antracit<br>RAL 7016<br>or on request                                                                                                                                                                                                                                                                                                                                                                                                                                                                                                                                                                                                                                                               | 111 002                        | 111 003      | 111 004 | 111 005 |  |
| s. steel AISI 304                                                                                                                                                                                                                                                                                                                                                                                                                                                                                                                                                                                                                                                                                   | 111 102                        | 111 103      | 111 104 | 111 105 |  |
| litter bin                                                                                                                                                                                                                                                                                                                                                                                                                                                                                                                                                                                                                                                                                          |                                |              |         |         |  |
| see product line                                                                                                                                                                                                                                                                                                                                                                                                                                                                                                                                                                                                                                                                                    | ROBUSTUS                       |              |         |         |  |
| decoration - person                                                                                                                                                                                                                                                                                                                                                                                                                                                                                                                                                                                                                                                                                 | ification of safe              | ty glass     |         |         |  |
| safety glass with                                                                                                                                                                                                                                                                                                                                                                                                                                                                                                                                                                                                                                                                                   | 100 700                        |              |         |         |  |
| decorative - ambien                                                                                                                                                                                                                                                                                                                                                                                                                                                                                                                                                                                                                                                                                 | tal bus shelter                | illumination |         |         |  |
| LED bus shelter illumination / fluo / halogenom rasvjetom na                                                                                                                                                                                                                                                                                                                                                                                                                                                                                                                                                                                                                                        |                                |              |         |         |  |
| interractive connect                                                                                                                                                                                                                                                                                                                                                                                                                                                                                                                                                                                                                                                                                | tion                           |              |         |         |  |
| info kiosk - on de                                                                                                                                                                                                                                                                                                                                                                                                                                                                                                                                                                                                                                                                                  | 100 900                        |              |         |         |  |
| bench                                                                                                                                                                                                                                                                                                                                                                                                                                                                                                                                                                                                                                                                                               |                                |              |         |         |  |
| bench antracit F                                                                                                                                                                                                                                                                                                                                                                                                                                                                                                                                                                                                                                                                                    | 100 201                        |              |         |         |  |
| s. steel bench pe                                                                                                                                                                                                                                                                                                                                                                                                                                                                                                                                                                                                                                                                                   | 100 202                        |              |         |         |  |
| timetable window                                                                                                                                                                                                                                                                                                                                                                                                                                                                                                                                                                                                                                                                                    |                                |              |         |         |  |
| aluminium frame                                                                                                                                                                                                                                                                                                                                                                                                                                                                                                                                                                                                                                                                                     | 100 001                        |              |         |         |  |
| CITY LIGHT advert                                                                                                                                                                                                                                                                                                                                                                                                                                                                                                                                                                                                                                                                                   | ising space 801                |              |         |         |  |
| CL onesided in l                                                                                                                                                                                                                                                                                                                                                                                                                                                                                                                                                                                                                                                                                    | 100 801                        |              |         |         |  |
| CL twosided in I                                                                                                                                                                                                                                                                                                                                                                                                                                                                                                                                                                                                                                                                                    | 100 802                        |              |         |         |  |
| CL onesided RC                                                                                                                                                                                                                                                                                                                                                                                                                                                                                                                                                                                                                                                                                      | 100 803                        |              |         |         |  |
| CL twosided (or                                                                                                                                                                                                                                                                                                                                                                                                                                                                                                                                                                                                                                                                                     | 100 804                        |              |         |         |  |
| CL twosided (bo                                                                                                                                                                                                                                                                                                                                                                                                                                                                                                                                                                                                                                                                                     | 100 805                        |              |         |         |  |