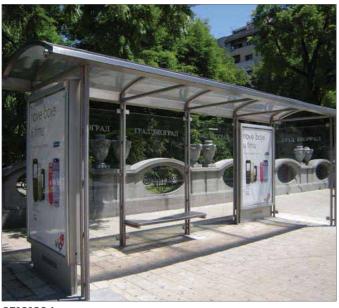

### Large standard range • Custom work is welcomed

97101604 Bus shelter 101 604 304 Stainless steel frame 4 modules 10mm safety glass panels

#### EQUIPMENT

100 202 stainless steel bench 100 801 CITY LIGHT one-sided 100 802 CITY LIGHT two-sided 100 700 city logo engraving on glass Bus shelter 101 608 304 Stainless steel frame 8 modules 10mm safety glass panels

### 97101503

Bus shelter with 3 modules with CITY LIGHT, timetable plan and bench