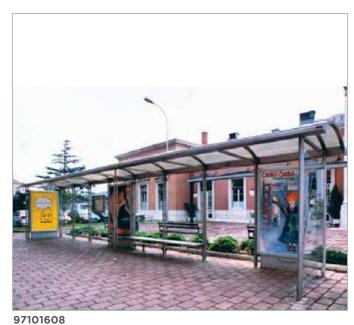

### 97102103 - BUS SHELTER 102

### FILLING

EUROmodul Design Studio Safety glass 10mm with aluminium glassholders

### CONSTRUCTION

Zinced steel in atracit colour (RAL 7016 or other colour upon Module length up to individual request) or stainless steel AISI requests 304

COVER

DESIGN

Acrylic 4mm standard white or according to request

97102103 Bus shelter 102 103, stainless steel, 3 modules

| construction -                                                 | no. of modules (1 module = 1465 mm) |                 |              |         |  |
|----------------------------------------------------------------|-------------------------------------|-----------------|--------------|---------|--|
|                                                                | 2                                   | 3               | 4            | 5       |  |
| antracit<br>RAL 7016<br>or on request                          | 102 002                             | 102 003         | 102 004      | 102 005 |  |
| s. steel AISI 304                                              | 102 102                             | 102 103         | 102 104      | 102 105 |  |
| bench                                                          |                                     |                 |              |         |  |
| bench antracit RAL 7016, Width 400 mm, lenght 1 module         |                                     |                 |              |         |  |
| stainless steel bench perforated plate, width 400 mm, lenght 1 |                                     |                 |              |         |  |
| timetable window                                               |                                     |                 |              |         |  |
| aluminium frame and plexiglass, 950 x 710 mm                   |                                     |                 |              |         |  |
| CITY LIGHT advert                                              | ising space 801                     |                 |              |         |  |
| CL onesided in bus shelter                                     |                                     |                 |              |         |  |
| CL twosided in bus shelter                                     |                                     |                 |              |         |  |
| CL onesided ROTATING in bus shelter                            |                                     |                 |              |         |  |
| CL twosided (one side fixed, other side ROTATING)              |                                     |                 |              |         |  |
| CL twosided (both sides ROTATING) in bus shelter               |                                     |                 |              |         |  |
| litter bin                                                     |                                     |                 |              |         |  |
| see product line                                               | ROBUSTUS                            |                 |              |         |  |
| decoration - person                                            | ification of safe                   | ty glass        |              |         |  |
| safety glass with                                              | h print                             |                 |              | 100 700 |  |
| decorative - ambier                                            | tal bus shelter                     | illumination    |              |         |  |
| LED bus shelter                                                | illumination / f                    | luo / halogenom | rasvjetom na | 100 500 |  |
| interractive connec                                            | tion                                |                 |              |         |  |
| info kiosk - on d                                              |                                     |                 |              | 100 900 |  |