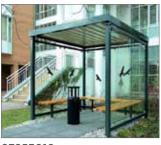

### Large standard range • Custom work is welcomed

97101604 Bus shelter 101 604 304 Stainless steel frame 4 modules 10mm safety glass panels

#### EQUIPMENT

100 202 stainless steel bench 100 801 CITY LIGHT one-sided 100 802 CITY LIGHT two-sided 100 700 city logo engraving on glass Bus shelter 101 608 304 Stainless steel frame 8 modules 10mm safety glass panels

### 97101503

Bus shelter with 3 modules with CITY LIGHT, timetable plan and bench