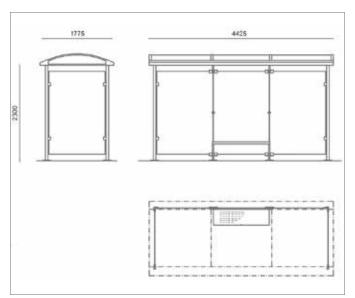

#### **ROOF PANELS**

Bus shelter roof width options: 1600mm 1942mm 2282mmw

### END PANELS

Bus shelter panel width options: 400mm 1345mm

### 97101503

Bus shelter with 3 modules with CITY LIGHT, timetable plan and bench