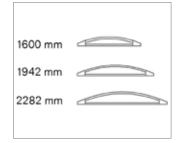

# **Resource Guide**

### Booklet 3, Page 35

# Shelters EUROmodul - Bus Shelters

### Large standard range • Custom work is welcomed





97101604 Bus shelter 101 604 304 Stainless steel frame 4 modules 10mm safety glass panels



#### EQUIPMENT

100 202 stainless steel bench 100 801 CITY LIGHT one-sided 100 802 CITY LIGHT two-sided 100 700 city logo engraving on glass Bus shelter 101 608 304 Stainless steel frame 8 modules 10mm safety glass panels







#### **ROOF PANELS**

Bus shelter roof width options: 1600mm 1942mm 2282mmw

### END PANELS

Bus shelter panel width options: 400mm 1345mm

### 97101503

Bus shelter with 3 modules with CITY LIGHT, timetable plan and bench



# **Resource Guide**

### Booklet 3, Page 36

# Shelters **EUROmodul - Bus Shelters**

# Large standard range • Custom work is welcomed

FILLING

### 97120003 - BUS SHELTER 120 AETERNA

### DESIGN

EUROmodul Design Studio

CONSTRUCTION

Safety glass 10mm with aluminium glassholders

Zinced steel in atracit colour (RAL 7016 or other colour upon request) or stainless steel AISI 304

ROOF Safety glass, laminated 6+6mm with milk foil



#### 97120003 - BUS SHELTER 120 AETERNA DESCRIPTION FILLING

Shelters for smoking people are Safety glass 10mm with installed in open s