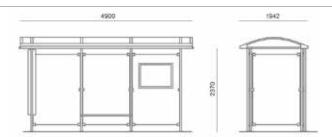

### 97111103 - BUS SHELTER 111

#### DESIGN EUROmodul Design Studio

CONSTRUCTION

### Zinced steel in atracit colour

(RAL 7016 or other colour upon Module length up to individual request) or stainless steel AISI requests 304

#### COVER

Acrylic 4mm standard white or according to request

FILLING Safety glass 10mm with aluminium glassholders

#### LENGTH

97111103 Bus shelter 111 103, stainless steel, 3 modules

| construction -                                                                                                                                                                                                                                                                                                                                                                                                                                                                                                                                                                                                                                                                                      | no. of modules (1 module = mm) |              |         |         |  |
|-----------------------------------------------------------------------------------------------------------------------------------------------------------------------------------------------------------------------------------------------------------------------------------------------------------------------------------------------------------------------------------------------------------------------------------------------------------------------------------------------------------------------------------------------------------------------------------------------------------------------------------------------------------------------------------------------------|--------------------------------|--------------|---------|---------|--|
| Version and the second s | 2                              | 3            | 4       | 5       |  |
| antracit<br>RAL 7016<br>or on request                                                                                                                                                                                                                                                                                                                                                                                                                                                                                                                                                                                                                                                               | 111 002                        | 111 003      | 111 004 | 111 005 |  |
| s. steel AISI 304                                                                                                                                                                                                                                                                                                                                                                                                                                                                                                                                                                                                                                                                                   | 111 102                        | 111 103      | 111 104 | 111 105 |  |
| litter bin                                                                                                                                                                                                                                                                                                                                                                                                                                                                                                                                                                                                                                                                                          |                                |              |         |         |  |
| see product line                                                                                                                                                                                                                                                                                                                                                                                                                                                                                                                                                                                                                                                                                    | ROBUSTUS                       |              |         |         |  |
| decoration - person                                                                                                                                                                                                                                                                                                                                                                                                                                                                                                                                                                                                                                                                                 | ification of safe              | ty glass     |         |         |  |
| safety glass with                                                                                                                                                                                                                                                                                                                                                                                                                                                                                                                                                                                                                                                                                   | 100 700                        |              |         |         |  |
| decorative - ambien                                                                                                                                                                                                                                                                                                                                                                                                                                                                                                                                                                                                                                                                                 | tal bus shelter                | illumination |         |         |  |
| LED bus shelter illumination / fluo / halogenom rasvjetom na                                                                                                                                                                                                                                                                                                                                                                                                                                                                                                                                                                                                                                        |                                |              |         |         |  |
| interractive connect                                                                                                                                                                                                                                                                                                                                                                                                                                                                                                                                                                                                                                                                                | tion                           |              |         |         |  |
| info kiosk - on de                                                                                                                                                                                                                                                                                                                                                                                                                                                                                                                                                                                                                                                                                  | 100 900                        |              |         |         |  |
| bench                                                                                                                                                                                                                                                                                                                                                                                                                                                                                                                                                                                                                                                                                               |                                |              |         |         |  |
| bench antracit F                                                                                                                                                                                                                                                                                                                                                                                                                                                                                                                                                                                                                                                                                    | 100 201                        |              |         |         |  |
| s. steel bench pe                                                                                                                                                                                                                                                                                                                                                                                                                                                                                                                                                                                                                                                                                   | 100 202                        |              |         |         |  |
| timetable window                                                                                                                                                                                                                                                                                                                                                                                                                                                                                                                                                                                                                                                                                    |                                |              |         |         |  |
| aluminium frame                                                                                                                                                                                                                                                                                                                                                                                                                                                                                                                                                                                                                                                                                     | 100 001                        |              |         |         |  |
| CITY LIGHT advert                                                                                                                                                                                                                                                                                                                                                                                                                                                                                                                                                                                                                                                                                   | ising space 801                |              |         |         |  |
| CL onesided in l                                                                                                                                                                                                                                                                                                                                                                                                                                                                                                                                                                                                                                                                                    | 100 801                        |              |         |         |  |
| CL twosided in I                                                                                                                                                                                                                                                                                                                                                                                                                                                                                                                                                                                                                                                                                    | 100 802                        |              |         |         |  |
| CL onesided RC                                                                                                                                                                                                                                                                                                                                                                                                                                                                                                                                                                                                                                                                                      | 100 803                        |              |         |         |  |
| CL twosided (or                                                                                                                                                                                                                                                                                                                                                                                                                                                                                                                                                                                                                                                                                     | 100 804                        |              |         |         |  |
| CL twosided (bo                                                                                                                                                                                                                                                                                                                                                                                                                                                                                                                                                                                                                                                                                     | 100 805                        |              |         |         |  |