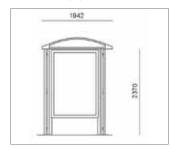

### 97111103 - BUS SHELTER 111

#### DESIGN EUROmodul Design Studio

CONSTRUCTION

### Zinced steel in atracit colour

(RAL 7016 or other colour upon Module length up to individual request) or stainless steel AISI requests 304

#### COVER

Acrylic 4mm standard white or according to request

FILLING Safety glass 10mm with aluminium glassholders

#### LENGTH

97111103 Bus shelter 111 103, stainless steel, 3 modules

| construction -                                                                                                                                                                                                                                                                                                                                                                                                                                                                                                                                                                                                                                                                                      | no. of modules (1 module = mm) |              |         |         |  |
|-----------------------------------------------------------------------------------------------------------------------------------------------------------------------------------------------------------------------------------------------------------------------------------------------------------------------------------------------------------------------------------------------------------------------------------------------------------------------------------------------------------------------------------------------------------------------------------------------------------------------------------------------------------------------------------------------------|--------------------------------|--------------|---------|---------|--|
| Version and the second s | 2                              | 3            | 4       | 5       |  |
| antracit<br>RAL 7016<br>or on request                                                                                                                                                                                                                                                                                                                                                                                                                                                                                                                                                                                                                                                               | 111 002                        | 111 003      | 111 004 | 111 005 |  |
| s. steel AISI 304                                                                                                                                                                                                                                                                                                                                                                                                                                                                                                                                                                                                                                                                                   | 111 102                        | 111 103      | 111 104 | 111 105 |  |
| litter bin                                                                                                                                                                                                                                                                                                                                                                                                                                                                                                                                                                                                                                                                                          |                                |              |         |         |  |
| see product line                                                                                                                                                                                                                                                                                                                                                                                                                                                                                                                                                                                                                                                                                    | ROBUSTUS                       |              |         |         |  |
| decoration - person                                                                                                                                                                                                                                                                                                                                                                                                                                                                                                                                                                                                                                                                                 | ification of safe              | ty glass     |         |         |  |
| safety glass with                                                                                                                                                                                                                                                                                                                                                                                                                                                                                                                                                                                                                                                                                   | 100 700                        |              |         |         |  |
| decorative - ambien                                                                                                                                                                                                                                                                                                                                                                                                                                                                                                                                                                                                                                                                                 | tal bus shelter                | illumination |         |         |  |
| LED bus shelter illumination / fluo / halogenom rasvjetom na                                                                                                                                                                                                                                                                                                                                                                                                                                                                                                                                                                                                                                        |                                |              |         |         |  |
| interractive connect                                                                                                                                                                                                                                                                                                                                                                                                                                                                                                                                                                                                                                                                                | tion                           |              |         |         |  |
| info kiosk - on de                                                                                                                                                                                                                                                                                                                                                                                                                                                                                                                                                                                                                                                                                  | 100 900                        |              |         |         |  |
| bench                                                                                                                                                                                                                                                                                                                                                                                                                                                                                                                                                                                                                                                                                               |                                |              |         |         |  |
| bench antracit F                                                                                                                                                                                                                                                                                                                                                                                                                                                                                                                                                                                                                                                                                    | 100 201                        |              |         |         |  |
| s. steel bench pe                                                                                                                                                                                                                                                                                                                                                                                                                                                                                                                                                                                                                                                                                   | 100 202                        |              |         |         |  |
| timetable window                                                                                                                                                                                                                                                                                                                                                                                                                                                                                                                                                                                                                                                                                    |                                |              |         |         |  |
| aluminium frame                                                                                                                                                                                                                                                                                                                                                                                                                                                                                                                                                                                                                                                                                     | 100 001                        |              |         |         |  |
| CITY LIGHT advert                                                                                                                                                                                                                                                                                                                                                                                                                                                                                                                                                                                                                                                                                   | ising space 801                |              |         |         |  |
| CL onesided in l                                                                                                                                                                                                                                                                                                                                                                                                                                                                                                                                                                                                                                                                                    | 100 801                        |              |         |         |  |
| CL twosided in I                                                                                                                                                                                                                                                                                                                                                                                                                                                                                                                                                                                                                                                                                    | 100 802                        |              |         |         |  |
| CL onesided RC                                                                                                                                                                                                                                                                                                                                                                                                                                                                                                                                                                                                                                                                                      | 100 803                        |              |         |         |  |
| CL twosided (or                                                                                                                                                                                                                                                                                                                                                                                                                                                                                                                                                                                                                                                                                     | 100 804                        |              |         |         |  |
| CL twosided (bo                                                                                                                                                                                                                                                                                                                                                                                                                                                                                                                                                                                                                                                                                     | 100 805                        |              |         |         |  |