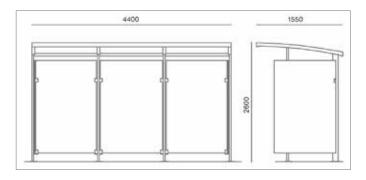

### 97111103 - BUS SHELTER 111

#### DESIGN EUROmodul Design Studio

CONSTRUCTION

### Zinced steel in atracit colour

(RAL 7016 or other colour upon Module length up to individual request) or stainless steel AISI requests 304

#### COVER

Acrylic 4mm standard white or according to request

FILLING Safety glass 10mm with aluminium glassholders

#### LENGTH

97111103 Bus shelter 111 103, stainless steel, 3 modules

| construction -                                                                                                                                                                                                                                                                                                                                                                                                                                                                                                                                                                                                                                                                                      | no. of modules (1 module = mm) |              |         |         |  |
|-----------------------------------------------------------------------------------------------------------------------------------------------------------------------------------------------------------------------------------------------------------------------------------------------------------------------------------------------------------------------------------------------------------------------------------------------------------------------------------------------------------------------------------------------------------------------------------------------------------------------------------------------------------------------------------------------------|--------------------------------|--------------|---------|---------|--|
| Version and the second s | 2                              | 3            | 4       | 5       |  |
| antracit<br>RAL 7016<br>or on request                                                                                                                                                                                                                                                                                                                                                                                                                                                                                                                                                                                                                                                               | 111 002                        | 111 003      | 111 004 | 111 005 |  |
| s. steel AISI 304                                                                                                                                                                                                                                                                                                                                                                                                                                                                                                                                                                                                                                                                                   | 111 102                        | 111 103      | 111 104 | 111 105 |  |
| litter bin                                                                                                                                                                                                                                                                                                                                                                                                                                                                                                                                                                                                                                                                                          |                                |              |         |         |  |
| see product line                                                                                                                                                                                                                                                                                                                                                                                                                                                                                                                                                                                                                                                                                    | ROBUSTUS                       |              |         |         |  |
| decoration - person                                                                                                                                                                                                                                                                                                                                                                                                                                                                                                                                                                                                                                                                                 | ification of safe              | ty glass     |         |         |  |
| safety glass with                                                                                                                                                                                                                                                                                                                                                                                                                                                                                                                                                                                                                                                                                   | 100 700                        |              |         |         |  |
| decorative - ambien                                                                                                                                                                                                                                                                                                                                                                                                                                                                                                                                                                                                                                                                                 | tal bus shelter                | illumination |         |         |  |
| LED bus shelter illumination / fluo / halogenom rasvjetom na                                                                                                                                                                                                                                                                                                                                                                                                                                                                                                                                                                                                                                        |                                |              |         |         |  |
| interractive connect                                                                                                                                                                                                                                                                                                                                                                                                                                                                                                                                                                                                                                                                                | tion                           |              |         |         |  |
| info kiosk - on de                                                                                                                                                                                                                                                                                                                                                                                                                                                                                                                                                                                                                                                                                  | 100 900                        |              |         |         |  |
| bench                                                                                                                                                                                                                                                                                                                                                                                                                                                                                                                                                                                                                                                                                               |                                |              |         |         |  |
| bench antracit F                                                                                                                                                                                                                                                                                                                                                                                                                                                                                                                                                                                                                                                                                    | 100 201                        |              |         |         |  |
| s. steel bench pe                                                                                                                                                                                                                                                                                                                                                                                                                                                                                                                                                                                                                                                                                   | 100 202                        |              |         |         |  |
| timetable window                                                                                                                                                                                                                                                                                                                                                                                                                                                                                                                                                                                                                                                                                    |                                |              |         |         |  |
| aluminium frame                                                                                                                                                                                                                                                                                                                                                                                                                                                                                                                                                                                                                                                                                     | 100 001                        |              |         |         |  |
| CITY LIGHT advert                                                                                                                                                                                                                                                                                                                                                                                                                                                                                                                                                                                                                                                                                   | ising space 801                |              |         |         |  |
| CL onesided in l                                                                                                                                                                                                                                                                                                                                                                                                                                                                                                                                                                                                                                                                                    | 100 801                        |              |         |         |  |
| CL twosided in I                                                                                                                                                                                                                                                                                                                                                                                                                                                                                                                                                                                                                                                                                    | 100 802                        |              |         |         |  |
| CL onesided RC                                                                                                                                                                                                                                                                                                                                                                                                                                                                                                                                                                                                                                                                                      | 100 803                        |              |         |         |  |
| CL twosided (or                                                                                                                                                                                                                                                                                                                                                                                                                                                                                                                                                                                                                                                                                     | 100 804                        |              |         |         |  |
| CL twosided (bo                                                                                                                                                                                                                                                                                                                                                                                                                                                                                                                                                                                                                                                                                     | 100 805                        |              |         |         |  |