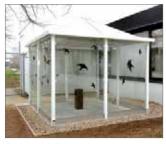

### 97120003 - BUS SHELTER 120 AETERNA

### DESIGN

EUROmodul Design Studio

CONSTRUCTION

Safety glass 10mm with aluminium glassholders

Zinced steel in atracit colour (RAL 7016 or other colour upon request) or stainless steel AISI 304

ROOF Safety glass, laminated 6+6mm with milk foil

#### 97120003 - BUS SHELTER 120 AETERNA DESCRIPTION FILLING

Shelters for smoking people are Safety glass 10mm with installed in open spaces.

Users are protected from all types of weather, they are made completely closed or half-closed. according to request.

#### DIMENSIONS

Standard shelter: 2.4x1.4m up to 2 persons 1.8x1.8m up to 4 persons 2.4x1.8m up to 6 persons Outer height 2.5m

#### CONSTRUCTION

Zinced - painted - plasticated steel profiles, alternatively aluminium profiles in standard colours: white, chocolate, bronze HEATING or silver.

### FILLINGS

Safety glass 8mm or polyurethane panels 40mm or combination of materials.

aluminium glassholders

#### FLOOR CONSTRUCTION

Isolated, covered with vinyl, ceramic tiles etc. As option no floor construction.

### **ELECTRIC INSTALLATIONS** For ventilation and/or heating.

EQUIPMENT According specifications: smoke bins, self-extinguish, benches or

chairs, back supports etc. Optional - infrared.

97120003

97853010 2400×1400