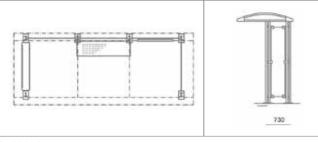

### Large standard range • Custom work is welcomed

97101604 Bus shelter 101 604 304 Stainless steel frame 4 modules 10mm safety glass panels

#### EQUIPMENT

100 202 stainless steel bench 100 801 CITY LIGHT one-sided 100 802 CITY LIGHT two-sided 100 700 city logo engraving on glass Bus shelter 101 608 304 Stainless steel frame 8 modules 10mm safety glass panels