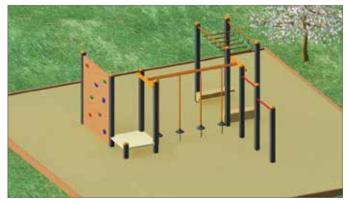

## Play AllPlay Fitness Stations & Links

#### Large standard range • Custom work is welcomed

**30334** Moodie AP Parallel Bars with Posts - 2.1m long

**30339** Moodie AP Monkey Bars 3m long with Steps

**30342H** Moodie AP Curved Monkey Bars 3.5m long with Steps

**30342I** Moodie AP Tarzan Trek 2m long with Steps

**30343** Moodie AP Sit Ups 300 & 500mm high, 1.8m long

**30366** Moodie AP Fixed Balance Walk

**30348** Moodie AP Step Ups 200 & 350mm high, 0.9m long

**30373** Moodie AP Chain & Rail Walk 2m long

**30357** Moodie AP Over & Under

**30374** Moodie AP Suspended Balance Walk

**30365** Moodie AP Track Glide 3m long

**30377G** Moodie AP Clatter Bridge 2m long