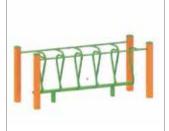

### Large standard range • Custom work is welcomed

**30332** Moodie AP Triple Chin Ups 3.2m wide

**30338** Moodie AP Pole Climb with Bell 2.4m wide x 2.7m high

**30342G** Moodie AP Ring Bridge 3m long with Steps