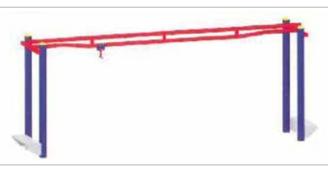

### Large standard range • Custom work is welcomed

**30335** Moodie AP Push Ups 2.4m long x 500mm high

30361C

Moodie AP Ramp Chain

Climber & Fire Pole

**30336** Moodie AP Push Ups Parallel 2.4m long

**30344** Moodie AP Pull Ups Bench 2.4m long