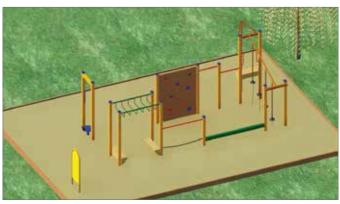

## Play AllPlay Fitness Stations & Links

### Large standard range • Custom work is welcomed

**30332** Moodie AP Triple Chin Ups 3.2m wide

**30338** Moodie AP Pole Climb with Bell 2.4m wide x 2.7m high

**30342G** Moodie AP Ring Bridge 3m long with Steps

**30343D** Moodie AP Sit Up Frame Curved 1.4m long

**30351H** Moodie AP Stepping Pods & Guide Rail

**30359D** Moodie AP Rock Wall Double Sided 2m wide x 2m high

**30359E** Moodie AP Combat Climber Steel with Chain Net 2 x 2m

**30376D** Moodie AP Arched Wobble Walk 3m long

A A

**30364J** Moodie AP Frame Climber 1.8m wide x 1.8m high

**30390** Moodie AP The Hiker - Walk Machine

**30365B** Moodie AP Trolley Trail 6m long with 'Quick Start' & 'Slow Down' each end