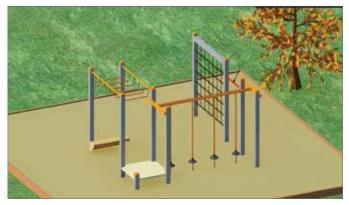

## Play AllPlay Fitness Stations & Links

### Large standard range • Custom work is welcomed

**30335** Moodie AP Push Ups 2.4m long x 500mm high

30361C

Moodie AP Ramp Chain

Climber & Fire Pole

**30336** Moodie AP Push Ups Parallel 2.4m long

**30344** Moodie AP Pull Ups Bench 2.4m long

**30361E** Moodie AP Rope Disc Climber & Fire Pole

**30361F** Moodie AP Jacobs Ladder & Fire Pole

**30361G** Moodie AP Inclined Disc Walk & Fire Pole

Moodie AP Rung Chain Climber

30361D

& Fire Pole

**303611** Moodie AP Mountain Goat Climber & Fire Pole

**30375** Moodie AP Burmese Bridge

**30378** Moodie AP Hip Swivel Walk

1300 666 343 Freecall connects you to your local representative PO Box 326 Gladesville NSW 2111 Australia • www.moodie.com.au • sales@moodie.com.au