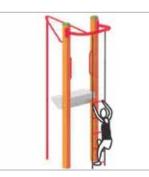

### Large standard range • Custom work is welcomed

**30335** Moodie AP Push Ups 2.4m long x 500mm high

30361C

Moodie AP Ramp Chain

Climber & Fire Pole

**30336** Moodie AP Push Ups Parallel 2.4m long

**30344** Moodie AP Pull Ups Bench 2.4m long

**30361E** Moodie AP Rope Disc Climber & Fire Pole

**30361F** Moodie AP Jacobs Ladder & Fire Pole

**30361G** Moodie AP Inclined Disc Walk & Fire Pole

Moodie AP Rung Chain Climber

30361D

& Fire Pole

**303611** Moodie AP Mountain Goat Climber & Fire Pole