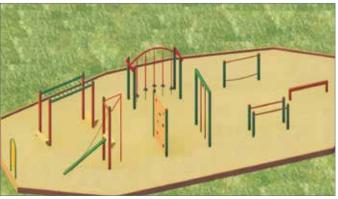

## Play AllPlay Fitness Stations & Links

### Large standard range • Custom work is welcomed

**30335** Moodie AP Push Ups 2.4m long x 500mm high

30361C

Moodie AP Ramp Chain

Climber & Fire Pole

**30336** Moodie AP Push Ups Parallel 2.4m long

**30344** Moodie AP Pull Ups Bench 2.4m long

**30361E** Moodie AP Rope Disc Climber & Fire Pole

**30361F** Moodie AP Jacobs Ladder & Fire Pole

**30361G** Moodie AP Inclined Disc Walk & Fire Pole

Moodie AP Rung Chain Climber

30361D

& Fire Pole

**303611** Moodie AP Mountain Goat Climber & Fire Pole

**30375** Moodie AP Burmese Bridge

**30378** Moodie AP Hip Swivel Walk

1300 666 343 Freecall connects you to your local representative PO Box 326 Gladesville NSW 2111 Australia • www.moodie.com.au • sales@moodie.com.au