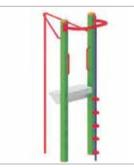

### Large standard range • Custom work is welcomed

**30335** Moodie AP Push Ups 2.4m long x 500mm high

30361C

Moodie AP Ramp Chain

Climber & Fire Pole

**30336** Moodie AP Push Ups Parallel 2.4m long

**30344** Moodie AP Pull Ups Bench 2.4m long

**30361E** Moodie AP Rope Disc Climber & Fire Pole

**30361F** Moodie AP Jacobs Ladder & Fire Pole

**30361G** Moodie AP Inclined Disc Walk & Fire Pole

Moodie AP Rung Chain Climber

30361D

& Fire Pole

**303611** Moodie AP Mountain Goat Climber & Fire Pole