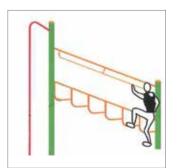

#### Large standard range • Custom work is welcomed

**30334** Moodie AP Parallel Bars with Posts - 2.1m long

**30339** Moodie AP Monkey Bars 3m long with Steps

**30342H** Moodie AP Curved Monkey Bars 3.5m long with Steps

**30342I** Moodie AP Tarzan Trek 2m long with Steps

**30343** Moodie AP Sit Ups 300 & 500mm high, 1.8m long

**30366** Moodie AP Fixed Balance Walk

**30348** Moodie AP Step Ups 200 & 350mm high, 0.9m long