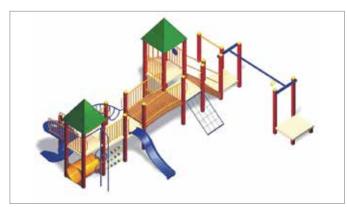

#### Large standard range • Custom work is welcomed

**30270** Moodie AP Agility Castle

**30214** Moodie AP Look Around 1A

**30210** Moodie AP Fun Round

**30212** Moodie AP Self Starter

**30272** Moodie AP Activity Gazebo 3B

**30235** Moodie AP Ladder Slide

**30317** Moodie AP Gym Round