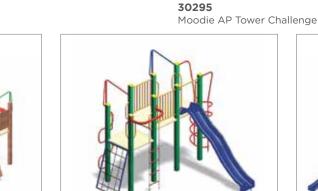

#### Large standard range • Custom work is welcomed

**30270** Moodie AP Agility Castle

**30214** Moodie AP Look Around 1A

**30210** Moodie AP Fun Round

**30212** Moodie AP Self Starter

**30272** Moodie AP Activity Gazebo 3B