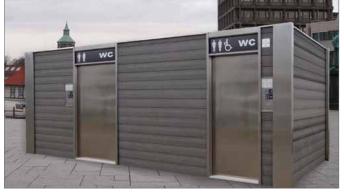

PUBLIC TOILET 704 MODEL 97046030 603 layout Manual or Automatic toilet, two cubicles with stainless steel facade. Amsterdam, Netherlands.

PUBLIC TOILET 704 MODEL 97046015 601 layout Manual or Automatic public toilet with single user cubicle space and equipped with automatic sliding doors. The facade is made of Composite woodtech. TWINSON facade.