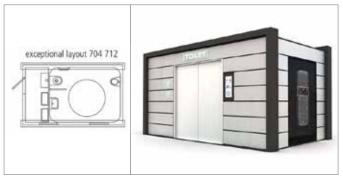

PUBLIC TOILET 704 MODEL 97046030 603 layout Manual or Automatic toilet, two cubicles with stainless steel facade. Amsterdam, Netherlands.

PUBLIC TOILET 704 MODEL 97046015 601 layout Manual or Automatic public toilet with single user cubicle space and equipped with automatic sliding doors. The facade is made of Composite woodtech. TWINSON facade.

**PUBLIC TOILET 704 MODEL 97046011** Automatic self cleaning or classic manual public toilet with different types of facades: with optional cladding of various colours, standard painted zinced steel natural stone in RAL colour, Composite woodtech TWINSON facade or stainless steel.