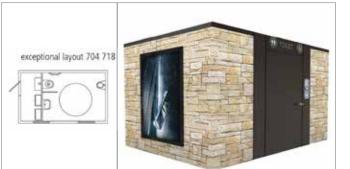

**TOILET 704 STONE AGE MODEL 97047180** Automatic self cleaning or classic manual public toilet from exceptional series products group. 4.8 x 2.5m with stone pattern facade.

**TOILET 704 IMPLOSION MODEL 97125110** Implosion Automatic self cleaning or classic manual type of public toilet from exceptional series products group.