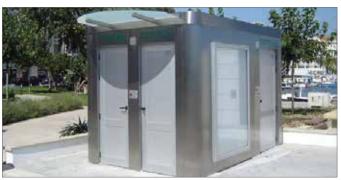

#### TOILET 703 MODEL 97036011

601 style Layout Manual or Automatic toilet Unisex cubicle: men, women, disabled with standard antracit facade.

**TOILET 703 NORTHERN LIGHT MODEL 97037110** Automatic self cleaning 4.8 x 2.5m, with glass facade and City light advertising. Unisex cubicle: men, women, disabled.