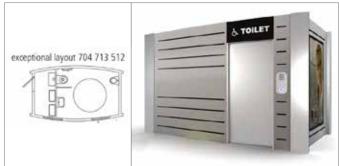

PUBLIC TOILET 704 MODEL 97046030 603 layout Manual or Automatic toilet, two cubicles with stainless steel facade. Amsterdam, Netherlands.

PUBLIC TOILET 704 MODEL 97046015 601 layout Manual or Automatic public toilet with single user cubicle space and equipped with automatic sliding doors. The facade is made of Composite woodtech. TWINSON facade.