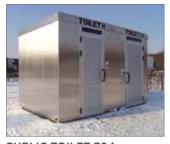

PUBLIC TOILET 704 MODEL 97046030 603 layout Manual or Automatic toilet, two cubicles with stainless steel facade. Amsterdam, Netherlands.

PUBLIC TOILET 704 MODEL 97046015 601 layout Manual or Automatic public toilet with single user cubicle space and equipped with automatic sliding doors. The facade is made of Composite woodtech. TWINSON facade.