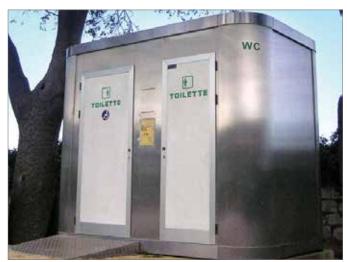

#### TOILET 703 MODEL 97036011

601 style Layout Manual or Automatic toilet Unisex cubicle: men, women, disabled with standard antracit facade.

**TOILET 703 NORTHERN LIGHT MODEL 97037110** Automatic self cleaning 4.8 x 2.5m, with glass facade and City light advertising. Unisex cubicle: men, women, disabled.