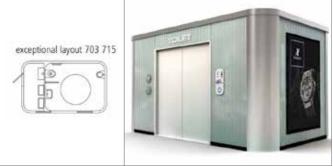

#### TOILET 703 MODEL 97036011

601 style Layout Manual or Automatic toilet Unisex cubicle: men, women, disabled with standard antracit facade.

**TOILET 703 NORTHERN LIGHT MODEL 97037110** Automatic self cleaning 4.8 x 2.5m, with glass facade and City light advertising. Unisex cubicle: men, women, disabled.