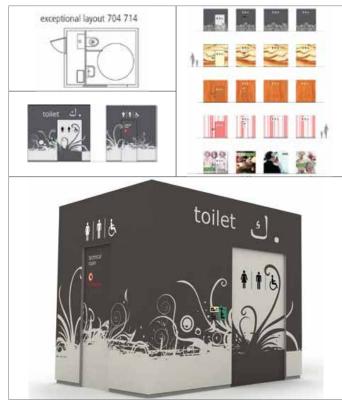

#### TOILET 704 ORNAMENTAL MODEL 97036031

Automatic self cleaning or classic manual type of public toilet from exceptional series products group. (Request different pattern of facade or your own pattern).