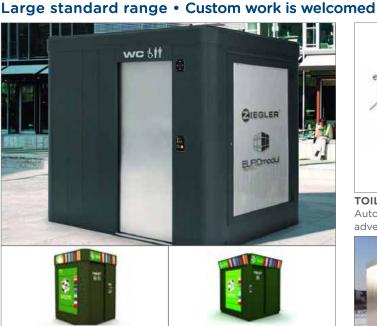

# CLASSIC MANUAL TO CLASSIC MANUAL TO

The automatic self-cleaning toilet with 2 user cabins and a bancomat in the middle: http://www.youtube.com/watch?v=rwdDaSrYZK8&feature=channel\_video\_title Automatic self-cleaning toilet with Twinson facade: http://www.youtube.com/watch?v=dSb7Vy0IGSU&feature=relmfu

#### TOILET 703 MODEL 97036011

601 style Layout Manual or Automatic toilet Unisex cubicle: men, women, disabled with standard antracit facade.

**TOILET 703 NORTHERN LIGHT MODEL 97037110** Automatic self cleaning 4.8 x 2.5m, with glass facade and City light advertising. Unisex cubicle: men, women, disabled.

PUBLIC TOILET 704 MODEL 97046030 603 layout Manual or Automatic toilet, two cubicles with stainless steel facade. Amsterdam, Netherlands.

PUBLIC TOILET 704 MODEL 97046015 601 layout Manual or Automatic public toilet with single user cubicle space and equipped with automatic sliding doors. The facade is made of Composite woodtech. TWINSON facade.

**PUBLIC TOILET 704 MODEL 97046011** Automatic self cleaning or classic manual public toilet with different types of facades: with optional cladding of various colours, standard painted zinced steel natural stone in RAL colour, Composite woodtech TWINSON facade or stainless steel.

**MODEL 97046050** Special layout Manual or Automatic public toilet with 2 cubicles with automatic sliding doors. The facade is made of COMPOSITE woodtech TWINSON facade.