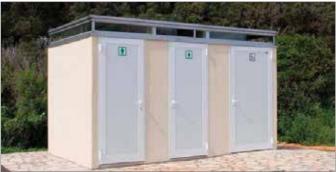

#### TOILET 703 MODEL 97036052

605 style Layout Classic toilet with three user-cubicles (people with disabilities, men, women) with grey facade similar to stainless steel.

**TOILET 704 MODEL 97047060** Style 704 706 layouts for Camp site with showers and classic manual toilets. Note: ventilated facade.