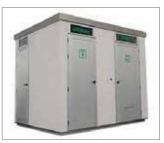

#### TOILET 703 MODEL 97036011

601 style Layout Manual or Automatic toilet Unisex cubicle: men, women, disabled with standard antracit facade.

**TOILET 703 NORTHERN LIGHT MODEL 97037110** Automatic self cleaning 4.8 x 2.5m, with glass facade and City light advertising. Unisex cubicle: men, women, disabled.