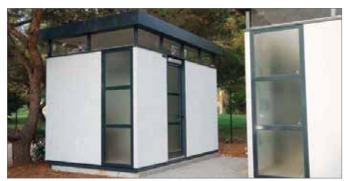

PUBLIC TOILET 704 MODEL 97046030 603 layout Manual or Automatic toilet, two cubicles with stainless steel facade. Amsterdam, Netherlands.

PUBLIC TOILET 704 MODEL 97046015 601 layout Manual or Automatic public toilet with single user cubicle space and equipped with automatic sliding doors. The facade is made of Composite woodtech. TWINSON facade.