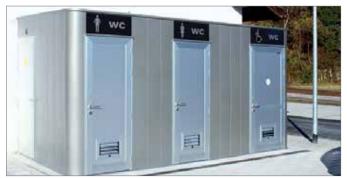

#### TOILET 703 MODEL 97036042

604 Layout in Manual or Automatic toilet with 3 cubicles (people with diabilities, men, women) with a facade of stainless steel, city lights and glass awning shelter.