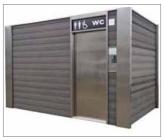

**PUBLIC TOILET 704 MODEL 97046011** Automatic self cleaning or classic manual public toilet with different types of facades: with optional cladding of various colours, standard painted zinced steel natural stone in RAL colour, Composite woodtech TWINSON facade or stainless steel.

**MODEL 97046050** Special layout Manual or Automatic public toilet with 2 cubicles with automatic sliding doors. The facade is made of COMPOSITE woodtech TWINSON facade.