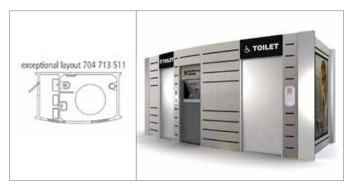

**MODEL 97046050** Special layout Manual or Automatic public toilet with 2 cubicles with automatic sliding doors. The facade is made of COMPOSITE woodtech TWINSON facade.