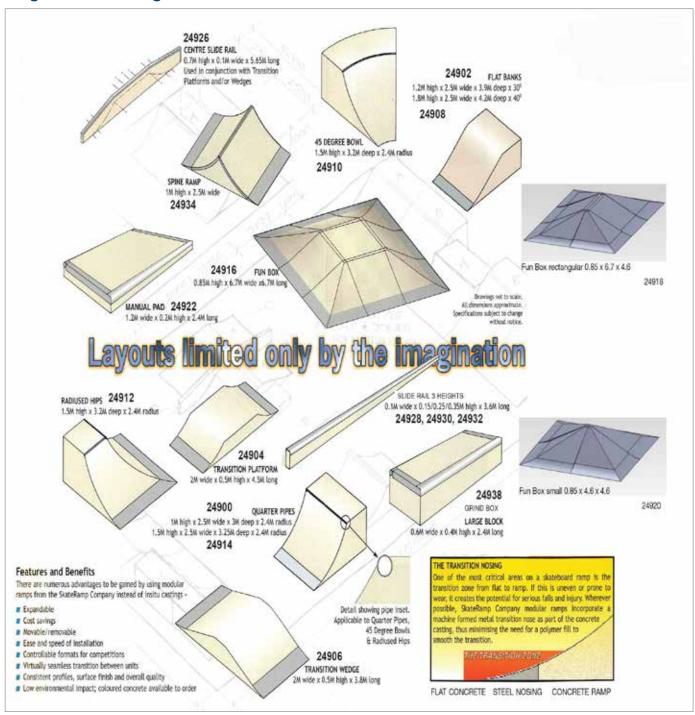

### **MODULAR SKATEPARKS**

Devoted solely to the development of modular skateboard ramps and other components for skateparks.

Over 60 skateparks in 35 council areas throughout Australia have been established.

Modules are made in varying shapes and sizes to accommodate different skill levels of skateboarders, from novice to expert.

In addition, one of the most important features of these modules is that the skateparks can be varied and changed, modules can be added, deleted or moved and as skateboarders develop new moves, modules can be designed and added accordingly.