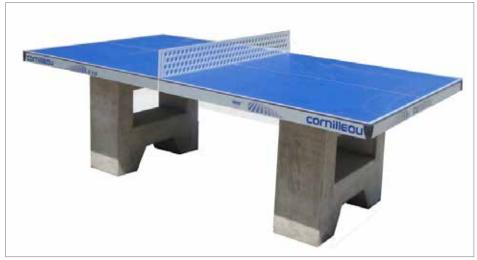

### **AUSCAST TABLE TENNIS TABLE**

Available exclusively from Moodie
Outdoor Products the AusCast Table
Tennis Table has been designed for
outdoor use. This table tennis table
utilises a laminated plastic playing
surface combined with the strength
and sturdiness of concrete construction
to provide a long lasting professional
product. Comes with steel playing net.

The laminated surface is riveted to the frame using a flush mounted rivet to increase the vandal resistance of the product whilst having minimal effect on the playing surface.

Contact us today for an obligation free quote.

Ph: 1300 666 343

24208 - AUSCAST TABLE TENNIS TABLE