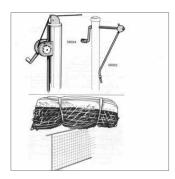

### **AUSCAST TABLE TENNIS TABLE**

Available exclusively from Moodie
Outdoor Products the AusCast Table
Tennis Table has been designed for
outdoor use. This table tennis table
utilises a laminated plastic playing
surface combined with the strength
and sturdiness of concrete construction
to provide a long lasting professional
product. Comes with steel playing net.

The laminated surface is riveted to the frame using a flush mounted rivet to increase the vandal resistance of the product whilst having minimal effect on the playing surface.

Contact us today for an obligation free quote.

Ph: 1300 666 343

24208 - AUSCAST TABLE TENNIS TABLE

## SUPER OUTDOOR TABLE TENNIS TABLE

24240 - SUPER OUTDOOR TABLE TENNIS TABLE

The Super Outdoor is a permanent fixture and cannot be folded up. It comes with a special metal outdoor net designed to be permanently affixed to the table.

The top is specially prepared to with stand heat, rain, damp and  $\ensuremath{\mathsf{cold}}.$ 

- frame profile 50x20mm, ready assembled
- undercarriage made of galvanized sheet steel
- plastic-coated, light grey
- fixing plate made of rust-resistant steel
- surface thickness 10mm resin board
  - has plate feet with screw-hole to allow the table to be bolted to a surface