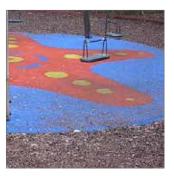

#### Large standard range • Custom work is welcomed

**30892** Moodie Rubber Stepping Stones

**32024** Moodie Stratum SynGrass

**32026** Moodie Wetpour Rubber

**32126**Moodie PS Wetpour Rubber Shape Insert