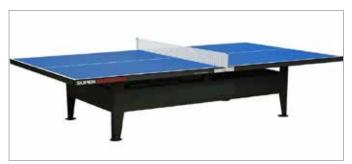

## SUPER OUTDOOR TABLE TENNIS TABLE

24240 - SUPER OUTDOOR TABLE TENNIS TABLE

The Super Outdoor is a permanent fixture and cannot be folded up. It comes with a special metal outdoor net designed to be permanently affixed to the table.

The top is specially prepared to with stand heat, rain, damp and  $\ensuremath{\mathsf{cold}}.$ 

- frame profile 50x20mm, ready assembled
- undercarriage made of galvanized sheet steel
- plastic-coated, light grey
- fixing plate made of rust-resistant steel
- surface thickness 10mm resin board
  - has plate feet with screw-hole to allow the table to be bolted to a surface