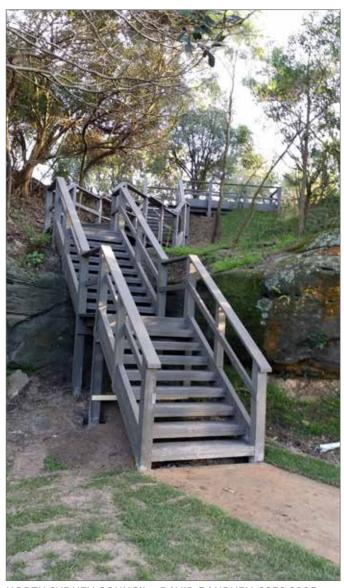

**NORTH SYDNEY COUNCIL - DAVID BANBURY, 9936 8205** The Coal Loader Steps: Roocycle ET substructure, treads & handrails

PARRAMATTA COUNCIL - JOHN GRAHAM 9806 5670

Jeffrey Ave Boardwalk - Roocycle ET Substructure with Enviro Decking