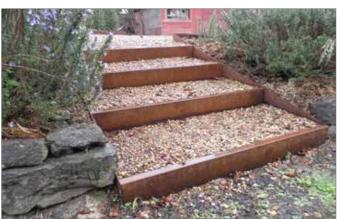

## **SKEMAH - ABILITY BOX**

A modular system suitable for the following applications:

- Planters
- Retaining Walls
- Raised Gardens
- Modular Staircases
- Decking Systems
- Gabion Walling
- Seating

Available in the following panel lengths:

#### Large standard range • Custom work is welcomed

600mm x 600mm (Star picket fixing)

4 level high garden bed/retaining wall with integrated stairs

600mm x 600mm planters (with base and tray) & integrated bench seat