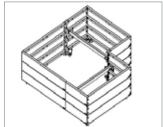

400mm x 1200mm (Star picket fixing)

600mm x 1200mm (With base and tray)

The Skemah Ability Box modular system allows for seamless integration of all sizing.