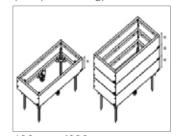

#### Large standard range • Custom work is welcomed

600mm x 600mm (Star picket fixing)

4 level high garden bed/retaining wall with integrated stairs

600mm x 600mm planters (with base and tray) & integrated bench seat

400mm x 1200mm (Star picket fixing)

600mm x 1200mm (With base and tray)

The Skemah Ability Box modular system allows for seamless integration of all sizing.