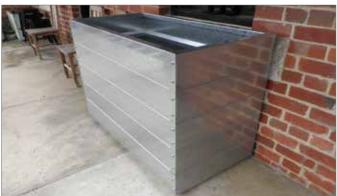

## **SKEMAH - ABILITY BOX**

A modular system suitable for the following applications:

- Planters
- Retaining Walls
- Raised Gardens
- Modular Staircases
- Decking Systems
- Gabion Walling
- Seating

Available in the following panel lengths:

- 400mm
- 600mm
- 1200mm

Available in the following materials:

- Pre-rusted Q235 steel (Cor-X equivalent)
- Galvanised steel
- Zinc sealed and powdercoated mild steel (Sand Black is standard)

To register your interest for forward orders please contact us: