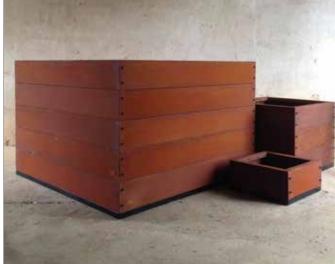

#### Large standard range • Custom work is welcomed

600mm x 600mm (Star picket fixing)

4 level high garden bed/retaining wall with integrated stairs

600mm x 600mm planters (with base and tray) & integrated bench seat