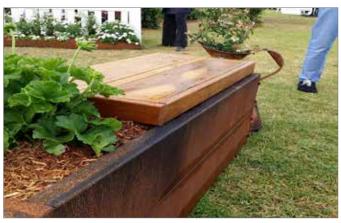

## **SKEMAH - ABILITY BOX**

A modular system suitable for the following applications:

- Planters
- Retaining Walls
- Raised Gardens
- Modular Staircases
- Decking Systems
- Gabion Walling
- Seating

Available in the following panel lengths:

- 400mm
- 600mm
- 1200mm

Available in the following materials:

- Pre-rusted Q235 steel (Cor-X equivalent)
- Galvanised steel
- Zinc sealed and powdercoated mild steel (Sand Black is standard)

To register your interest for forward orders please contact us: