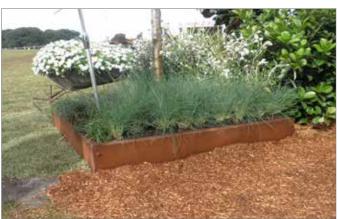

## Site Furniture Skemah - Ability Box Range

#### Large standard range • Custom work is welcomed

600mm x 600mm (Star picket fixing)

4 level high garden bed/retaining wall with integrated stairs

600mm x 600mm planters (with base and tray) & integrated bench seat