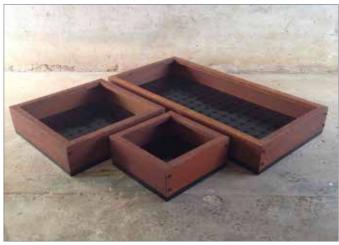

400mm x 1200mm (Star picket fixing)

600mm x 1200mm (With base and tray)

The Skemah Ability Box modular system allows for seamless integration of all sizing.