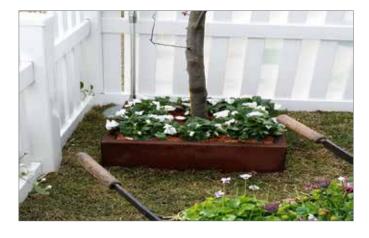

## **SKEMAH - ABILITY BOX**

A modular system suitable for the following applications:

- Planters
- Retaining Walls
- Raised Gardens
- Modular Staircases
- Decking Systems
- Gabion Walling
- Seating

Available in the following panel lengths:

- 400mm
- 600mm
- 1200mm

Available in the following materials:

- Pre-rusted Q235 steel (Cor-X equivalent)
- Galvanised steel
- Zinc sealed and powdercoated mild steel (Sand Black is standard)

To register your interest for forward orders please contact us: