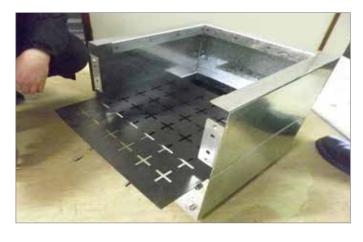

## **SKEMAH - ABILITY BOX**

A modular system suitable for the following applications:

- Planters
- Retaining Walls
- Raised Gardens
- Modular Staircases
- Decking Systems
- Gabion Walling
- Seating

Available in the following panel lengths:

400mm x 1200mm (Star picket fixing)

600mm x 1200mm (With base and tray)

The Skemah Ability Box modular system allows for seamless integration of all sizing.