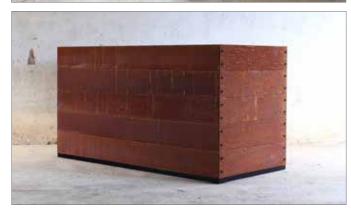

## **SKEMAH - ABILITY BOX**

A modular system suitable for the following applications:

- Planters
- Retaining Walls
- Raised Gardens
- Modular Staircases
- Decking Systems
- Gabion Walling
- Seating

Available in the following panel lengths:

- 400mm
- 600mm
- 1200mm

Available in the following materials:

- Pre-rusted Q235 steel (Cor-X equivalent)
- Galvanised steel
- Zinc sealed and powdercoated mild steel (Sand Black is standard)

To register your interest for forward orders please contact us: