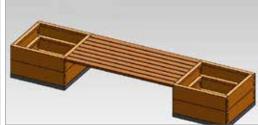

#### Large standard range • Custom work is welcomed

600mm x 600mm (Star picket fixing)

4 level high garden bed/retaining wall with integrated stairs

600mm x 600mm planters (with base and tray) & integrated bench seat

400mm x 1200mm (Star picket fixing)

600mm x 1200mm (With base and tray)

The Skemah Ability Box modular system allows for seamless integration of all sizing.