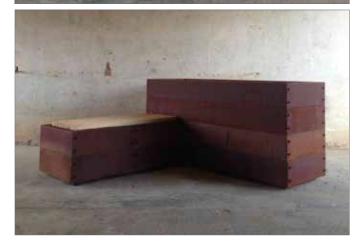

#### Large standard range • Custom work is welcomed

600mm x 600mm (Star picket fixing)

4 level high garden bed/retaining wall with integrated stairs

600mm x 600mm planters (with base and tray) & integrated bench seat