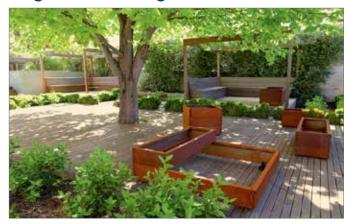

## **SKEMAH - ABILITY BOX**

A modular system suitable for the following applications:

- Planters
- Retaining Walls
- Raised Gardens
- Modular Staircases
- Decking Systems
- Gabion Walling
- Seating

Available in the following panel lengths:

- 400mm
- 600mm
- 1200mm

Available in the following materials:

- Pre-rusted Q235 steel (Cor-X equivalent)
- Galvanised steel
- Zinc sealed and powdercoated mild steel (Sand Black is standard)

To register your interest for forward orders please contact us: