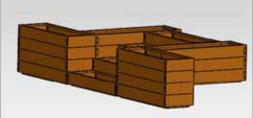

#### Large standard range • Custom work is welcomed

600mm x 600mm (Star picket fixing)

4 level high garden bed/retaining wall with integrated stairs

600mm x 600mm planters (with base and tray) & integrated bench seat

400mm x 1200mm (Star picket fixing)

600mm x 1200mm (With base and tray)

The Skemah Ability Box modular system allows for seamless integration of all sizing.