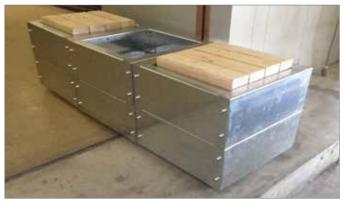

## **SKEMAH - ABILITY BOX**

A modular system suitable for the following applications:

- Planters
- Retaining Walls
- Raised Gardens
- Modular Staircases
- Decking Systems
- Gabion Walling
- Seating

Available in the following panel lengths:

- 400mm
- 600mm
- 1200mm

Available in the following materials:

- Pre-rusted Q235 steel (Cor-X equivalent)
- Galvanised steel
- Zinc sealed and powdercoated mild steel (Sand Black is standard)

To register your interest for forward orders please contact us: