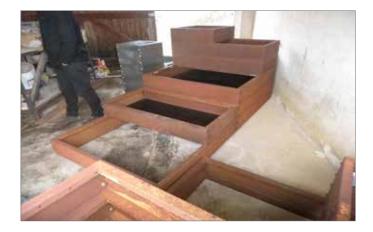

## **SKEMAH - ABILITY BOX**

A modular system suitable for the following applications:

- Planters
- Retaining Walls
- Raised Gardens
- Modular Staircases
- Decking Systems
- Gabion Walling
- Seating

Available in the following panel lengths:

#### Large standard range • Custom work is welcomed

600mm x 600mm (Star picket fixing)

4 level high garden bed/retaining wall with integrated stairs

600mm x 600mm planters (with base and tray) & integrated bench seat