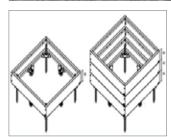

#### Large standard range • Custom work is welcomed

600mm x 600mm (Star picket fixing)

4 level high garden bed/retaining wall with integrated stairs

600mm x 600mm planters (with base and tray) & integrated bench seat

400mm x 1200mm (Star picket fixing)

600mm x 1200mm (With base and tray)

The Skemah Ability Box modular system allows for seamless integration of all sizing.