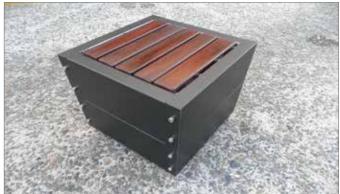

## **SKEMAH - ABILITY BOX**

A modular system suitable for the following applications:

- Planters
- Retaining Walls
- Raised Gardens
- Modular Staircases
- Decking Systems
- Gabion Walling
- Seating

Available in the following panel lengths:

- 400mm
- 600mm
- 1200mm

Available in the following materials:

- Pre-rusted Q235 steel (Cor-X equivalent)
- Galvanised steel
- Zinc sealed and powdercoated mild steel (Sand Black is standard)

To register your interest for forward orders please contact us: