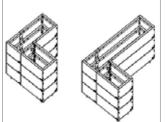

## Site Furniture Skemah - Ability Box Range

#### Large standard range • Custom work is welcomed

600mm x 600mm (Star picket fixing)

4 level high garden bed/retaining wall with integrated stairs

600mm x 600mm planters (with base and tray) & integrated bench seat