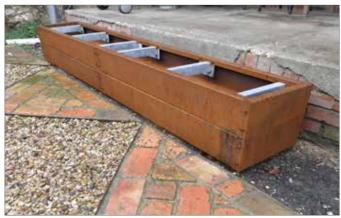

## **SKEMAH - ABILITY BOX**

A modular system suitable for the following applications:

- Planters
- Retaining Walls
- Raised Gardens
- Modular Staircases
- Decking Systems
- Gabion Walling
- Seating

Available in the following panel lengths:

- 400mm
- 600mm
- 1200mm

Available in the following materials:

- Pre-rusted Q235 steel (Cor-X equivalent)
- Galvanised steel
- Zinc sealed and powdercoated mild steel (Sand Black is standard)

To register your interest for forward orders please contact us: