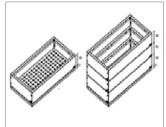

## **SKEMAH - ABILITY BOX**

A modular system suitable for the following applications:

- Planters
- Retaining Walls
- Raised Gardens
- Modular Staircases
- Decking Systems
- Gabion Walling
- Seating

Available in the following panel lengths:

- 400mm
- 600mm
- 1200mm

Available in the following materials:

- Pre-rusted Q235 steel (Cor-X equivalent)
- Galvanised steel
- Zinc sealed and powdercoated mild steel (Sand Black is standard)

To register your interest for forward orders please contact us: