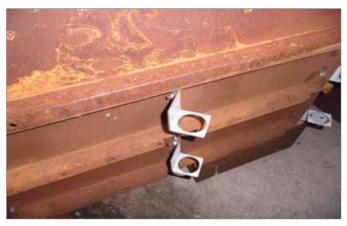

## **SKEMAH - ABILITY BOX**

A modular system suitable for the following applications:

- Planters
- Retaining Walls
- Raised Gardens
- Modular Staircases
- Decking Systems
- Gabion Walling
- Seating

Available in the following panel lengths:

400mm x 1200mm (Star picket fixing)

600mm x 1200mm (With base and tray)

The Skemah Ability Box modular system allows for seamless integration of all sizing.