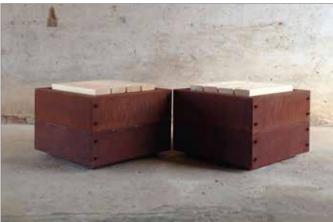

#### Large standard range • Custom work is welcomed

600mm x 600mm (Star picket fixing)

4 level high garden bed/retaining wall with integrated stairs

600mm x 600mm planters (with base and tray) & integrated bench seat