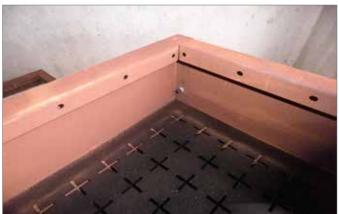

## **SKEMAH - ABILITY BOX**

A modular system suitable for the following applications:

- Planters
- Retaining Walls
- Raised Gardens
- Modular Staircases
- Decking Systems
- Gabion Walling
- Seating

Available in the following panel lengths:

- 400mm
- 600mm
- 1200mm

Available in the following materials:

- Pre-rusted Q235 steel (Cor-X equivalent)
- Galvanised steel
- Zinc sealed and powdercoated mild steel (Sand Black is standard)

To register your interest for forward orders please contact us: