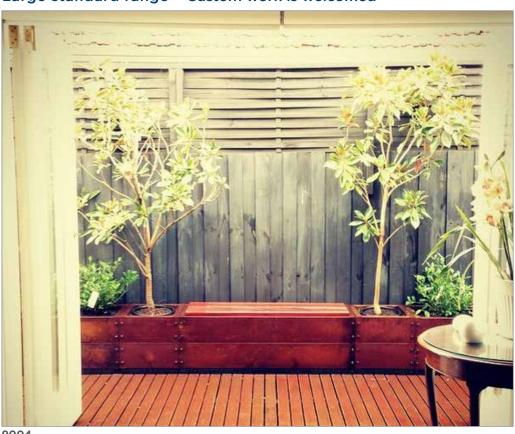

#### SKEMAH - ABILITYBOX

A modular system suitable for the following applications:

- Planters
- Retaining Walls
- Raised Gardens
- Modular Staircases
- **Decking Systems**
- Gabion Walling
- Seating

Available in the following panel lengths:

- 400mm
- 600mm
- 1200mm

Available in the following materials:

- Pre-rusted Q235 steel (Cor-X equivalent)
- Galvanised steel
- Zinc sealed and powdercoated mild steel (Sand Black)

To register your interest please contact us: