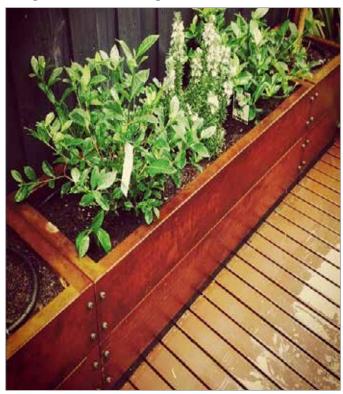

#### SKEMAH - ABILITYBOX

A modular system suitable for the following applications:

- Planters
- Retaining Walls
- Raised Gardens
- Modular Staircases
- **Decking Systems**
- Gabion Walling
- Seating

Available in the following panel lengths:

- 400mm
- 600mm
- 1200mm

Available in the following materials:

- Pre-rusted Q235 steel (Cor-X equivalent)
- Galvanised steel
- Zinc sealed and powdercoated mild steel (Sand Black)

To register your interest please contact us: