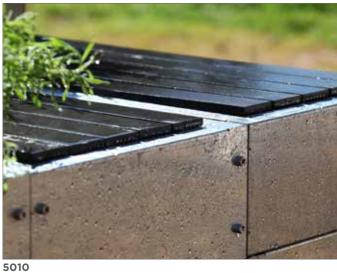

#### SKEMAH - ABILITYBOX

A modular system suitable for the following applications:

- Planters
- Retaining Walls
- Raised Gardens
- Modular Staircases
- **Decking Systems**
- Gabion Walling
- Seating

Available in the following panel lengths:

- 400mm
- 600mm
- 1200mm

Available in the following materials:

- Pre-rusted Q235 steel (Cor-X equivalent)
- Galvanised steel
- Zinc sealed and powdercoated mild steel (Sand Black)

To register your interest please contact us: