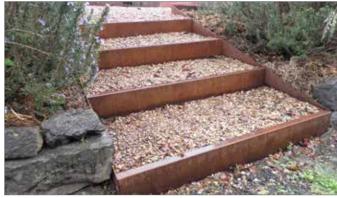

#### SKEMAH - ABILITYBOX

A modular system suitable for the following applications:

- Planters
- Retaining Walls
- Raised Gardens
- Modular Staircases
- **Decking Systems**
- Gabion Walling
- Seating

Available in the following panel lengths:

- 400mm
- 600mm
- 1200mm

Available in the following materials:

- Pre-rusted Q235 steel (Cor-X equivalent)
- Galvanised steel
- Zinc sealed and powdercoated mild steel (Sand Black)

To register your interest please contact us: