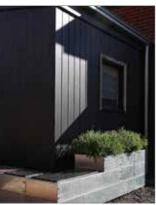

#### SKEMAH - ABILITYBOX

A modular system suitable for the following applications:

- Planters
- Retaining Walls
- Raised Gardens
- Modular Staircases
- **Decking Systems**
- Gabion Walling
- Seating

Available in the following panel lengths:

- 400mm
- 600mm
- 1200mm

Available in the following materials:

- Pre-rusted Q235 steel (Cor-X equivalent)
- Galvanised steel
- Zinc sealed and powdercoated mild steel (Sand Black)

To register your interest please contact us: