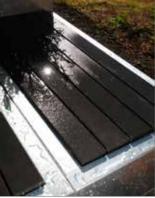

#### SKEMAH - ABILITYBOX

A modular system suitable for the following applications:

- Planters
- Retaining Walls
- Raised Gardens
- Modular Staircases
- **Decking Systems**
- Gabion Walling
- Seating

Available in the following panel lengths:

- 400mm
- 600mm
- 1200mm

Available in the following materials:

- Pre-rusted Q235 steel (Cor-X equivalent)
- Galvanised steel
- Zinc sealed and powdercoated mild steel (Sand Black)

To register your interest please contact us: