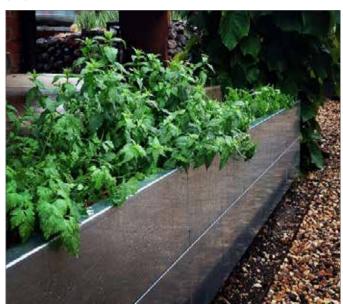

#### SKEMAH - ABILITYBOX

A modular system suitable for the following applications:

- Planters
- Retaining Walls
- Raised Gardens
- Modular Staircases
- **Decking Systems**
- Gabion Walling
- Seating

Available in the following panel lengths:

- 400mm
- 600mm
- 1200mm

Available in the following materials:

- Pre-rusted Q235 steel (Cor-X equivalent)
- Galvanised steel
- Zinc sealed and powdercoated mild steel (Sand Black)

To register your interest please contact us: