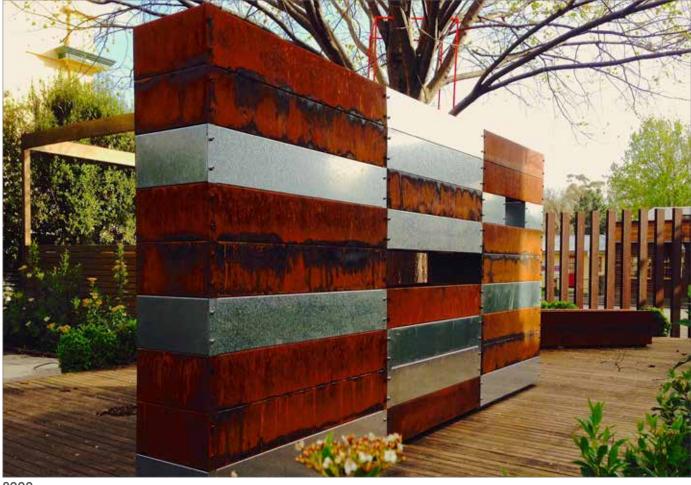

#### SKEMAH - ABILITYBOX

A modular system suitable for the following applications:

- Planters
- Retaining Walls
- Raised Gardens
- Modular Staircases
- **Decking Systems**
- Gabion Walling
- Seating

Available in the following panel lengths:

- 400mm
- 600mm
- 1200mm

Available in the following materials:

- Pre-rusted Q235 steel (Cor-X equivalent)
- Galvanised steel
- Zinc sealed and powdercoated mild steel (Sand Black)

To register your interest please contact us: