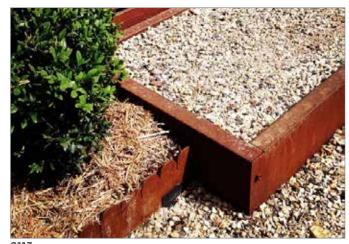

#### SKEMAH - ABILITYBOX

A modular system suitable for the following applications:

- Planters
- Retaining Walls
- Raised Gardens
- Modular Staircases
- **Decking Systems**
- Gabion Walling
- Seating

Available in the following panel lengths:

- 400mm
- 600mm
- 1200mm

Available in the following materials:

- Pre-rusted Q235 steel (Cor-X equivalent)
- Galvanised steel
- Zinc sealed and powdercoated mild steel (Sand Black)

To register your interest please contact us: