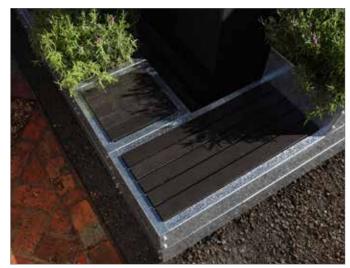

#### SKEMAH - ABILITYBOX

A modular system suitable for the following applications:

- Planters
- Retaining Walls
- Raised Gardens
- Modular Staircases
- **Decking Systems**
- Gabion Walling
- Seating

Available in the following panel lengths:

- 400mm
- 600mm
- 1200mm

Available in the following materials:

- Pre-rusted Q235 steel (Cor-X equivalent)
- Galvanised steel
- Zinc sealed and powdercoated mild steel (Sand Black)

To register your interest please contact us: