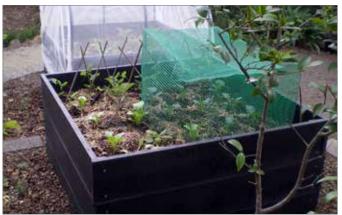

## Landscape Supplies Garden Beds

### Large standard range • Custom work is welcomed

RGB1200X1200 eWood Kit 1.2 x 1.2m - stacked 3 high

**RGB1200X1200** eWood Kit 1.2 x 1.2m

Modular Ability planter - galvanised steel

RGB2400X1200, RGB1200X1200 & RGB 1200X300 eWood Kits - versatlie and stackable

**RGB1200X1200** eWood Kit - 1.2 x 1.2m used as a sandpit

Modular Ability planter - corten steel