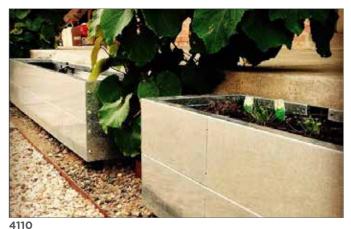

## Landscape Supplies Garden Beds

### Large standard range • Custom work is welcomed

RGB1200X1200 eWood Kit 1.2 x 1.2m - stacked 3 high

**RGB1200X1200** eWood Kit 1.2 x 1.2m

Modular Ability planter - galvanised steel

RGB2400X1200, RGB1200X1200 & RGB 1200X300 eWood Kits - versatlie and stackable