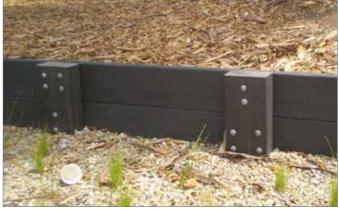

### Large standard range • Custom work is welcomed

**93450** Roocycle EN Retaining Wall

**93390** Corten Ability Panels with Roocycle Posts

93402 Roocycle ET Wall 2 Level - 50x200 with 100x200 posts

93581 Roocycle ET Wall3 Level - 50x200 with 100x200 posts