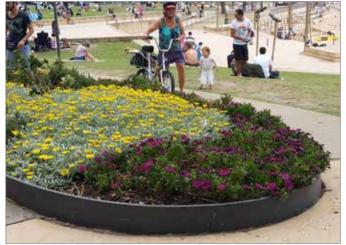

Decorative garden edging options are also available with the Skemah range or edging solutions. Available in corten and powdercoated aluminium these products will enhance any garden area.

Roocycle EW - 200x25mm in 2.4m lengths

**93193** Roocycle ET - 193x20mm in 3.0m lengths

93102 Roocycle EW - 100x25mm in 2.4m lengths

**93097** Roocycle RP - 97x8mm in 2.4m lengths

**1300 666 343** Freecall connects you to your local representative PO Box 326 Gladesville NSW 2111 Australia • www.moodie.com.au • sales@moodie.com.au