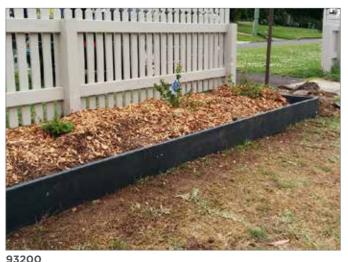

Decorative garden edging options are also available with the Skemah range or edging solutions. Available in corten and powdercoated aluminium these products will enhance any garden area.

Roocycle EW - 200x25mm in 2.4m lengths

**93193** Roocycle ET - 193x20mm in 3.0m lengths

93102 Roocycle EW - 100x25mm in 2.4m lengths

**93097** Roocycle RP - 97x8mm in 2.4m lengths

**1300 666 343** Freecall connects you to your local representative PO Box 326 Gladesville NSW 2111 Australia • www.moodie.com.au • sales@moodie.com.au