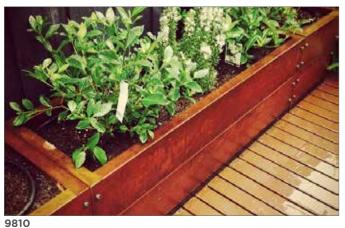

## Landscape Supplies Garden Beds

### Large standard range • Custom work is welcomed

RGB1200X1200 eWood Kit 1.2 x 1.2m - stacked 3 high

**RGB1200X1200** eWood Kit 1.2 x 1.2m

Modular Ability planter - galvanised steel

RGB2400X1200, RGB1200X1200 & RGB 1200X300 eWood Kits - versatlie and stackable