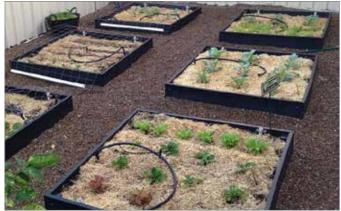

## Landscape Supplies Garden Beds

### Large standard range • Custom work is welcomed

RGB1200X1200 eWood Kit 1.2 x 1.2m - stacked 3 high

**RGB1200X1200** eWood Kit 1.2 x 1.2m

Modular Ability planter - galvanised steel

RGB2400X1200, RGB1200X1200 & RGB 1200X300 eWood Kits - versatlie and stackable