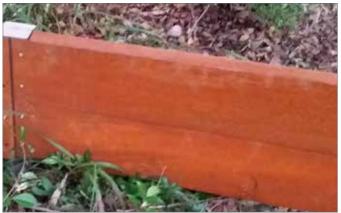

### Large standard range • Custom work is welcomed

93096 Roocycle EN - 96x12mm in 3.0m lengths

93151 Roocycle EN - 150x50mm in 3.0m lengths

**75A - RUST** Corten 100x3mm in 1.2m lengths

93099 Roocycle EN - 100x49mm in 3.0m lengths