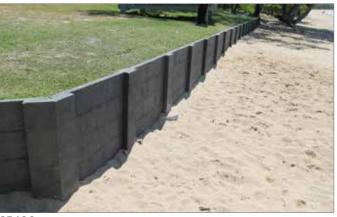

# Landscape Supplies **Retaining Walls**

### Large standard range • Custom work is welcomed

**93450** Roocycle EN Retaining Wall

**93390** Corten Ability Panels with Roocycle Posts

93402 Roocycle ET Wall 2 Level - 50x200 with 100x200 posts

93581 Roocycle ET Wall3 Level - 50x200 with 100x200 posts

**93301** Roocycle EN- 300x75 Marine Edge Protection

93400 Roocycle EN Retaining Wall - 200x50 4 levels

1300 666 343 Freecall connects you to your local representativePO Box 326 Gladesville NSW 2111 Australia • www.moodie.com.au • sales@moodie.com.au