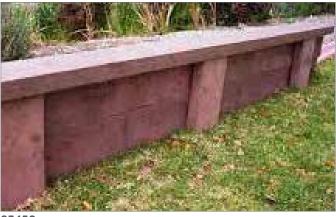

### Large standard range • Custom work is welcomed

**93450** Roocycle EN Retaining Wall

**93390** Corten Ability Panels with Roocycle Posts

93402 Roocycle ET Wall 2 Level - 50x200 with 100x200 posts

93581 Roocycle ET Wall3 Level - 50x200 with 100x200 posts

**93301** Roocycle EN- 300x75 Marine Edge Protection

93400 Roocycle EN Retaining Wall - 200x50 4 levels

1300 666 343 Freecall connects you to your local representativePO Box 326 Gladesville NSW 2111 Australia • www.moodie.com.au • sales@moodie.com.au