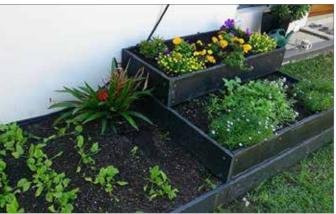

## Landscape Supplies Garden Beds

### Large standard range • Custom work is welcomed

RGB1200X1200 eWood Kit 1.2 x 1.2m - stacked 3 high

**RGB1200X1200** eWood Kit 1.2 x 1.2m

Modular Ability planter - galvanised steel

RGB2400X1200, RGB1200X1200 & RGB 1200X300 eWood Kits - versatlie and stackable