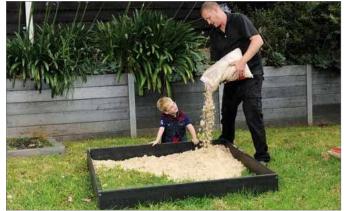

## Landscape Supplies Garden Beds

**RGB1200X1200** eWood Kit - 1.2 x 1.2m used as a sandpit

Modular Ability planter - corten steel