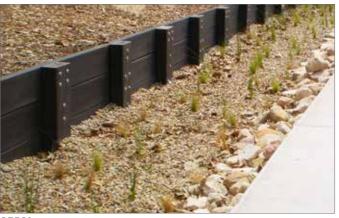

# Landscape Supplies **Retaining Walls**

### Large standard range • Custom work is welcomed

**93450** Roocycle EN Retaining Wall

**93390** Corten Ability Panels with Roocycle Posts

93402 Roocycle ET Wall 2 Level - 50x200 with 100x200 posts

93581 Roocycle ET Wall3 Level - 50x200 with 100x200 posts

**93301** Roocycle EN- 300x75 Marine Edge Protection

93400 Roocycle EN Retaining Wall - 200x50 4 levels

1300 666 343 Freecall connects you to your local representativePO Box 326 Gladesville NSW 2111 Australia • www.moodie.com.au • sales@moodie.com.au