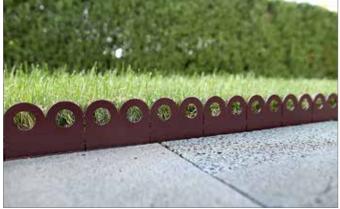

Decorative garden edging options are also available with the Skemah range or edging solutions. Available in corten and powdercoated aluminium these products will enhance any garden area.

Roocycle EW - 200x25mm in 2.4m lengths

**93193** Roocycle ET - 193x20mm in 3.0m lengths

93102 Roocycle EW - 100x25mm in 2.4m lengths

**93097** Roocycle RP - 97x8mm in 2.4m lengths

**1300 666 343** Freecall connects you to your local representative PO Box 326 Gladesville NSW 2111 Australia • www.moodie.com.au • sales@moodie.com.au