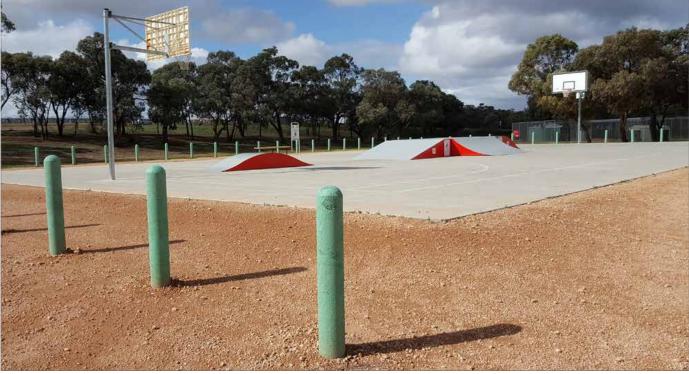

# Large standard range • Custom work is welcomed **ROOCYCLE EN BOLLARD RANGE**

Roocycle EN is made by combining recycled plastic bags, rigid plastic, styrene and hardwood timber particles. All bollards are available in the following 3 colours:

#### CIRCULAR

- 76mm dia
- 100mm dia
- 125mm dia
- 150mm dia

#### SQUARE

- 90 x 90mm 100 x 100mm
- 110 x 110mm
- 125 x 125mm
- 145 x 145mm
- Each bollard is available in lengths from 1200mm to 2400mm.

RECTANGULAR

- 75 x 150mm .
- 100 x 200mm
- 100x125mm

**FLAT** 

**TAPERED** 

Depending on the shape of the bollard the following tops are available:

BEVELLED

**FLAT/TAPERED** 

**PYRAMID** 

CAPPED

DOMED

**GROOVES** 