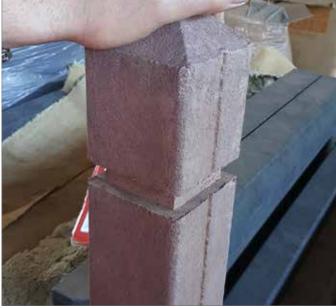

Depending on the shape of the bollard the following tops are available:

BEVELLED

**FLAT/TAPERED** 

**PYRAMID** 

CAPPED

DOMED

**GROOVES** 