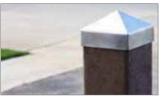

Depending on the shape of the bollard the following tops are available:

BEVELLED

**FLAT/TAPERED** 

**PYRAMID** 

CAPPED

DOMED

**GROOVES** 