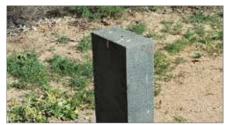

# Large standard range • Custom work is welcomed **ROOCYCLE EN BOLLARD RANGE**

Roocycle EN is made by combining recycled plastic bags, rigid plastic, styrene and hardwood timber particles. All bollards are available in the following 3 colours:

#### CIRCULAR

- 76mm dia
- 100mm dia
- 125mm dia
- 150mm dia

#### SQUARE

- 90 x 90mm 100 x 100mm
- 110 x 110mm
- 125 x 125mm
- 145 x 145mm
- Each bollard is available in lengths from 1200mm to 2400mm.

RECTANGULAR

- 75 x 150mm .
- 100 x 200mm
- 100x125mm

**FLAT** 

**TAPERED** 

Depending on the shape of the bollard the following tops are available:

BEVELLED

**FLAT/TAPERED** 

**PYRAMID** 

CAPPED

DOMED

**GROOVES** 