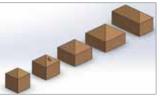

#### SQUARE

- 90 x 90mm 100 x 100mm
- 110 x 110mm
- 125 x 125mm
- 145 x 145mm
- Each bollard is available in lengths from 1200mm to 2400mm.

RECTANGULAR

- 75 x 150mm .
- 100 x 200mm
- 100x125mm

**FLAT** 

**TAPERED** 