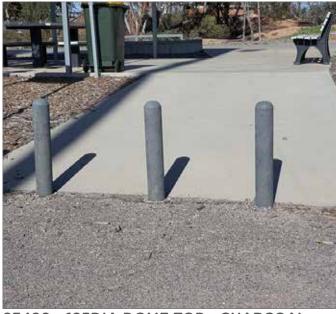

#### Large standard range • Custom work is welcomed

83358 - 110 X 110 SLOPED TOP - CHARCOAL

83420 - 125DIA DOME TOP - CHARCOAL

83420 - 125DIA DOME TOP - CHARCOAL