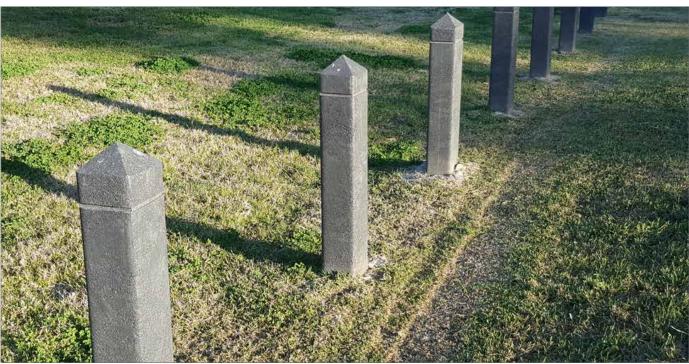

### Site Furniture Roocycle EN - Sustainable Products

Large standard range • Custom work is welcomed

83247 - 145 X 145 - WITH PYRAMID TOP AND SINGLE GROOVE - CHARCOAL

90 X 90 WITH SINGLE GROOVE - BROWN

83345 - 145 X 145 SLOPED TOP - CHARCOAL