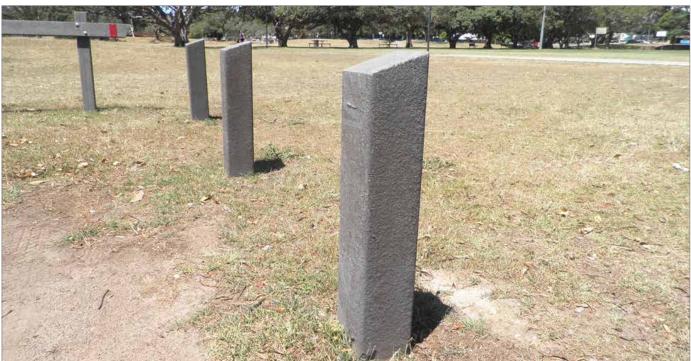

### Site Furniture Roocycle EN - Sustainable Products

Large standard range • Custom work is welcomed

83247 - 145 X 145 - WITH PYRAMID TOP AND SINGLE GROOVE - CHARCOAL

90 X 90 WITH SINGLE GROOVE - BROWN

83345 - 145 X 145 SLOPED TOP - CHARCOAL