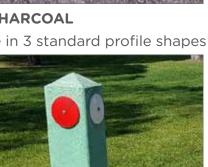

#### **CHARCOAL**

GREEN

Roocycle EN bollards are available in 3 standard profile shapes with varying sizes: