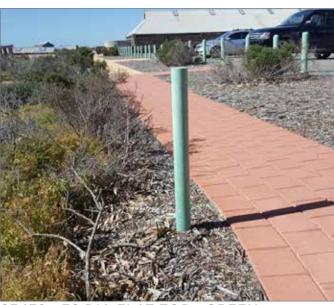

# Large standard range • Custom work is welcomed **ROOCYCLE EN BOLLARD RANGE**

Roocycle EN is made by combining recycled plastic bags, rigid plastic, styrene and hardwood timber particles. All bollards are available in the following 3 colours:

#### CIRCULAR

- 76mm dia
- 100mm dia
- 125mm dia
- 150mm dia

#### SQUARE

- 90 x 90mm 100 x 100mm
- 110 x 110mm
- 125 x 125mm
- 145 x 145mm
- Each bollard is available in lengths from 1200mm to 2400mm.

RECTANGULAR

- 75 x 150mm .
- 100 x 200mm
- 100x125mm

**FLAT** 

**TAPERED** 

Depending on the shape of the bollard the following tops are available:

BEVELLED

**FLAT/TAPERED** 

**PYRAMID** 

CAPPED

DOMED

**GROOVES** 