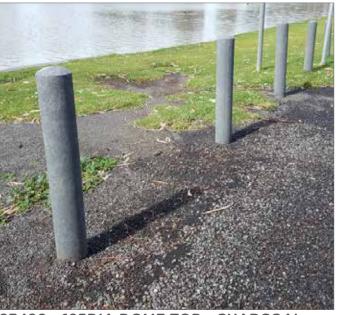

#### Large standard range • Custom work is welcomed

83358 - 110 X 110 SLOPED TOP - CHARCOAL

83420 - 125DIA DOME TOP - CHARCOAL

83420 - 125DIA DOME TOP - CHARCOAL