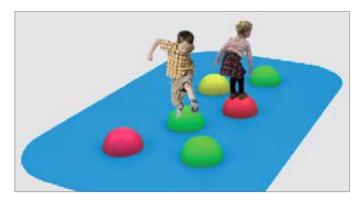

## Rubber3D

Rubber3D is the range of 3D EPDM Rubber items that can be configured into any playscape area. These items are made with the materials that safety surfaces are normally constructed with meaning that safety in playscape areas is greatly improved.

### **EPDM Half Spheres**

Available in the following sizes:

- Dia 300 (H150) 332063
- Dia 400 (H200) 332064
- Dia 500 (H250) 332065
- Dia 600 (H300) 332066
- Dia 800 (H400) 332068

Items are supplied with steel spigot in place.