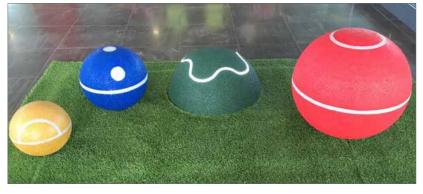

faces
Rubber3D - 3D EPDM Items



Large standard range • Custom work is welcomed

## Rubber3D

Rubber3D is the range of 3D EPDM Rubber items that can be configured into any playscape area. These items are made with the materials that safety surfaces are normally constructed with meaning that safety in playscape areas is greatly improved.



### **EPDM Half Spheres**

Available in the following sizes:

- Dia 300 (H150) 332063
- Dia 400 (H200) 332064
- Dia 500 (H250) 332065
- Dia 600 (H300) 332066
- Dia 800 (H400) 332068

Items are supplied with steel spigot in place.

### **EPDM Spheres**

Available in the following sizes:

- Dia 300 (H300) 332033
- Dia 400 (H400) 332034
- Dia 500 (H500) 332035
- Dia 600 (H600) 332036
- Dia 800 (H800) 332038

Items are supplied with steel spigot in place.



### **EPDM Mushrooms & Logs**

Available in the following sizes:

- Dia 300 (H300) 332243
- Dia 400 (H400) 332244
- Dia 500 (H500) 332245

Items are supplied with steel spigot in place.









Page 2

## Play SolarFit - Solar Powered Interactive Play



#### Large standard range • Custom work is welcomed



#### **EPDM Animals**

Available in the following:

- Bee Dia 650 (H500) 332333
- Ladybug Dia 600 (H300) 332334
- Pig Dia 600 (H400) 332335
- Turtle Dia 600 (H400) 332336

Items are supplied with steel spigot in place.







**EPDM Dune/Dome (With Slide or Tunnel)** 









Page 3

## Play SolarFit - Solar Powered Interactive Play



Large standard range • Custom work is welcomed

# **EPDM Balance Beam**



## **Colours Available**





Page 4

## Play SolarFit - Solar Powered In