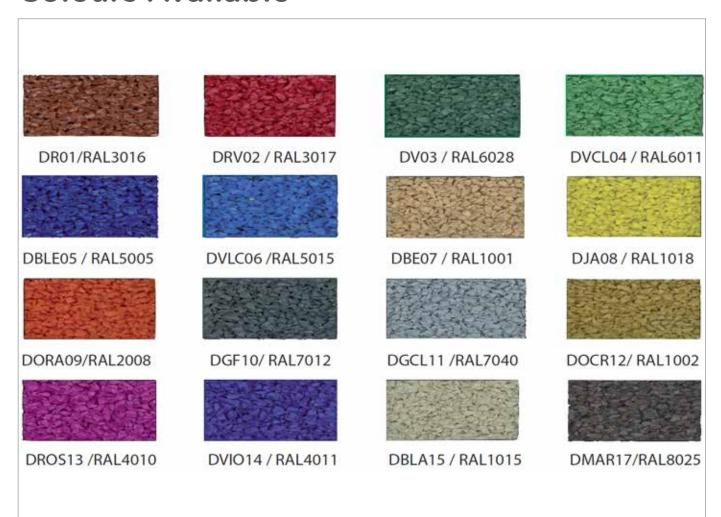

tems are supplied with steel spigot in place.



### **EPDM Mushrooms & Logs**

Available in the following sizes:

- Dia 300 (H300) 332243
- Dia 400 (H400) 332244
- Dia 500 (H500) 332245

Items are supplied with steel spigot in place.









Page 2

## Play SolarFit - Solar Powered Interactive Play



#### Large standard range • Custom work is welcomed



#### **EPDM Animals**

Available in the following:

- Bee Dia 650 (H500) 332333
- Ladybug Dia 600 (H300) 332334
- Pig Dia 600 (H400) 332335
- Turtle Dia 600 (H400) 332336

Items are supplied with steel spigot in place.







**EPDM Dune/Dome (With Slide or Tunnel)** 









Page 3

## Play SolarFit - Solar Powered Interactive Play



Large standard range • Custom work is welcomed

# **EPDM Balance Beam**



## **Colours Available**





Page 4

## Play SolarFit - Solar Powered Interactive Play



Large standard range • Custom work is welcomed

### Rubber5D

Rubber5D is the ultimate in 3D rubber EPDM items as it incroprates interactive technology and the use of sounds and lights (the extra 2 dimensions) to create a 3D rubber play space like no other!