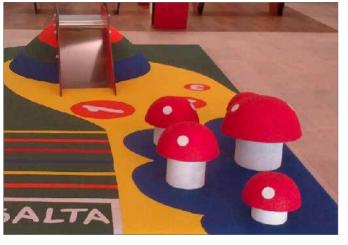

### **EPDM Mushrooms & Logs**

Available in the following sizes:

- Dia 300 (H300) 332243
- Dia 400 (H400) 332244
- Dia 500 (H500) 332245

Items are supplied with steel spigot in place.

Page 2

**EPDM Dune/Dome (With Slide or Tunnel)** 

Page 3