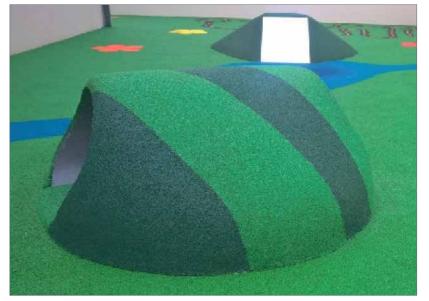

M Spheres**

Available in the following sizes:

- Dia 300 (H300) 332033
- Dia 400 (H400) 332034
- Dia 500 (H500) 332035
- Dia 600 (H600) 332036
- Dia 800 (H800) 332038

Items are supplied with steel spigot in place.



### **EPDM Mushrooms & Logs**

Available in the following sizes:

- Dia 300 (H300) 332243
- Dia 400 (H400) 332244
- Dia 500 (H500) 332245

Items are supplied with steel spigot in place.









Page 2

## Play SolarFit - Solar Powered Interactive Play



#### Large standard range • Custom work is welcomed



#### **EPDM Animals**

Available in the following:

- Bee Dia 650 (H500) 332333
- Ladybug Dia 600 (H300) 332334
- Pig Dia 600 (H400) 332335
- Turtle Dia 600 (H400) 332336

Items are supplied with steel spigot in place.







**EPDM Dune/Dome (With Slide or Tunnel)** 









Page 3

## Play SolarFit - Solar Powered Interactive Play



Large standard range • Custom work is welcomed

# **EPDM Balance Beam**



## **Colours Available**





Page 4

## Play SolarFit - Solar Powered Interactive Play



Large standard range • Custom work is welcomed

### Rubber5D

Rubber5D is the ultimate in 3D rubber EPDM items as it incroprates interactive technology and the use of sounds and lights (the extra 2 dimensions) to create a 3D rubber play space like no other!