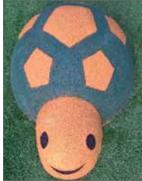

#### **EPDM Animals**

Available in the following:

- Bee Dia 650 (H500) 332333
- Ladybug Dia 600 (H300) 332334
- Pig Dia 600 (H400) 332335
- Turtle Dia 600 (H400) 332336

Items are supplied with steel spigot in place.