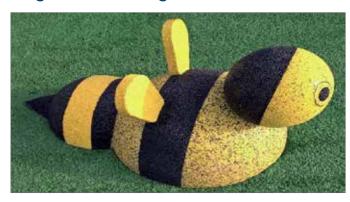

#### **EPDM Animals**

Available in the following:

- Bee Dia 650 (H500) 332333
- Ladybug Dia 600 (H300) 332334
- Pig Dia 600 (H400) 332335
- Turtle Dia 600 (H400) 332336

Items are supplied with steel spigot in place.