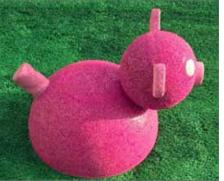

#### **EPDM Animals**

Available in the following:

- Bee Dia 650 (H500) 332333
- Ladybug Dia 600 (H300) 332334
- Pig Dia 600 (H400) 332335
- Turtle Dia 600 (H400) 332336

Items are supplied with steel spigot in place.