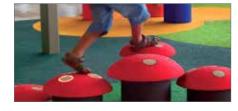

### **EPDM Mushrooms & Logs**

Available in the following sizes:

- Dia 300 (H300) 332243
- Dia 400 (H400) 332244
- Dia 500 (H500) 332245

Items are supplied with steel spigot in place.

Page 2