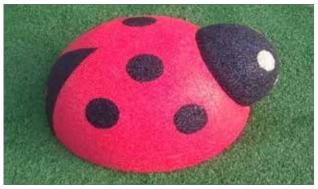

#### **EPDM Animals**

Available in the following:

- Bee Dia 650 (H500) 332333
- Ladybug Dia 600 (H300) 332334
- Pig Dia 600 (H400) 332335
- Turtle Dia 600 (H400) 332336

Items are supplied with steel spigot in place.