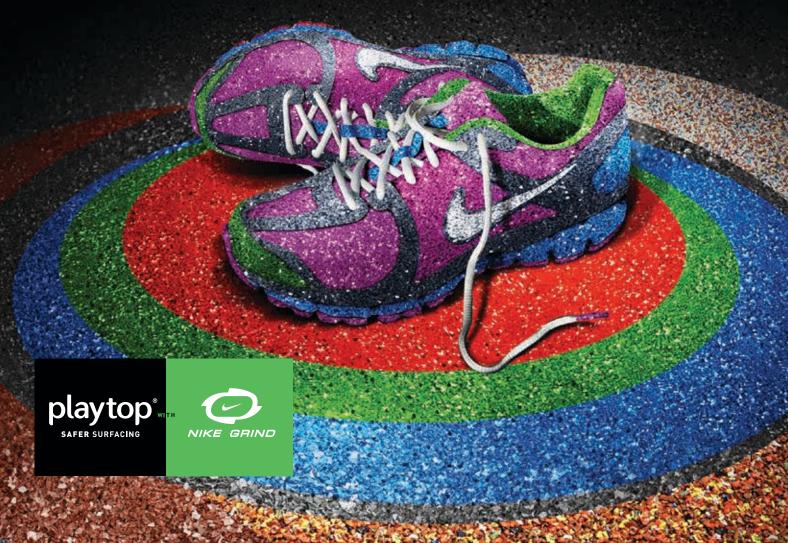

Take the superior properties of Playtop Safer Surfacing, the credentials of Nike Grind, add some innovation and what do you get? A new range of coloured blends from Playtop which incorporate Nike Grind. This new range is unique – it is the next generation of impact-absorbing, wet-pour surfacing for playgrounds and walkways. And, when combined with the Playtop base layer, more than 70% of it is made from worn out sports shoes and other recycled products!

Playtop is the only surface of its kind that uses recycled sports shoes in the form of Nike Grind.