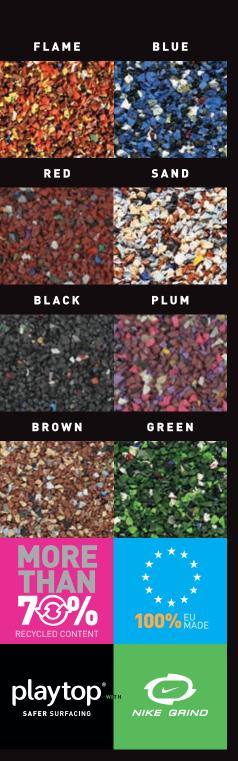

### Go Green...

...or red, blue, black, brown, sand, plum and flame. With a choice of eight colours, surfacing can still be bright, fun, inspirational and educational.

Take the superior properties of Playtop Safer Surfacing, the credentials of Nike Grind, add some innovation and what do you get? A new range of coloured blends from Playtop which incorporate Nike Grind. This new range is unique – it is the next generation of impact-absorbing, wet-pour surfacing for playgrounds and walkways. And, when combined with the Playtop base layer, more than 70% of it is made from worn out sports shoes and other recycled products!