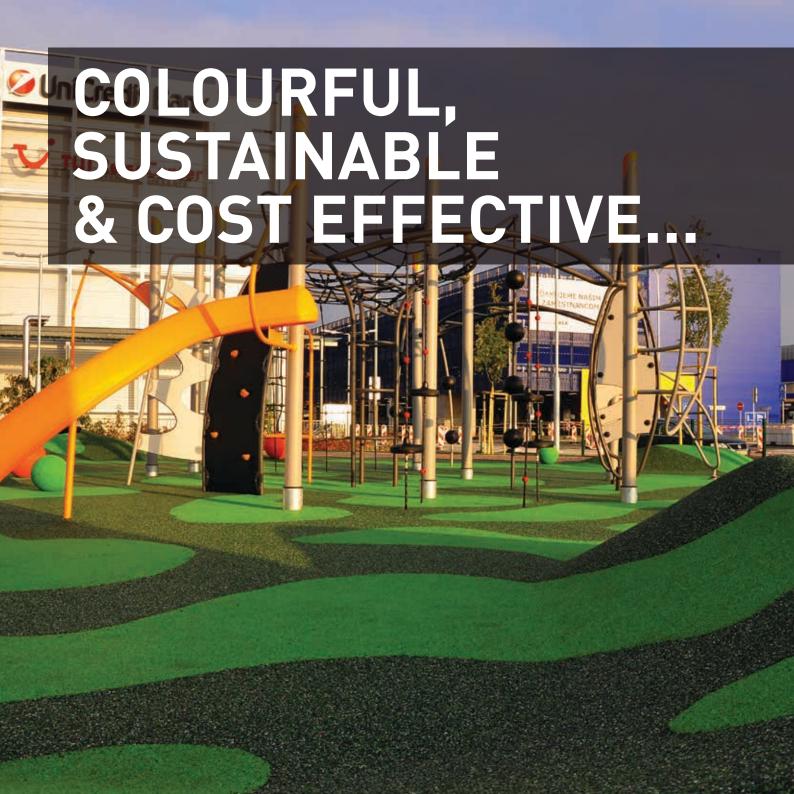

### Go Green...

...or red, blue, black, brown, sand, plum and flame. With a choice of eight colours, surfacing can still be bright, fun, inspirational and educational.