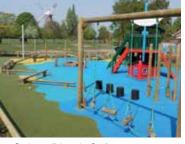

# CLAY SURFACES

Our playground surfaces allow children to enjoy a bright, vibrant environment that's very safe to play in. A child's instinct is to climb and explore, which sometimes leads to a fall. With five levels of critical fall height and almost limitless design options, we can find the right playground surface for you.

Made from impact absorbing material, our systems cover critical falls from as low as 120cm all the way up to 300cm. The systems consist of the top surface, accompanied

underneath by a foam pad to cushion the surface.