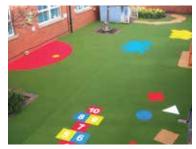

## PLAY SURFACES

With systems suitable for all ages, there will be a PlayitSafe system to suit all budgets and needs. Playitsafe systems are completed with MW Velour, a low maintenance, sand dressed surface that is available in a range of 14 bright colours which, thanks to our laser cutting technology, can be custom designed to create fun and educational shapes and patterns including Hopscotch and snakes.

## MW **VELOUR**

MW Velour is a sand dressed needlepunch surface designed with a random pile which benefits various ball sports that require a medium to low ball bounce.

Available in 14 different colours, MW Velour enables designs to be inset into the surface which is ideal for primary spaces to make the area bright and bold.