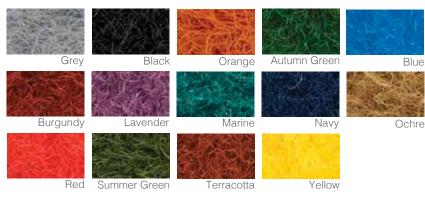

## PLAY SURFACES

With systems suitable for all ages, there will be a PlayitSafe system to suit all budgets and needs. Playitsafe systems are completed with MW Velour, a low maintenance, sand dressed surface that is available in a range of 14 bright colours which, thanks to our laser cutting technology, can be custom designed to create fun and educational shapes and patterns including Hopscotch and snakes.

#### Available in 14 bright colours.

Thickness 47mm. Critical fall height

120cm

Top surface 17mm 1 x shock absorbing layer 30mm

## MW **VELOUR**

MW Velour is a sand dressed needlepunch surface designed with a random pile which benefits various ball sports that require a medium to low ball bounce.

Available in 14 different colours, MW Velour enables designs to be inset into the surface which is ideal for primary spaces to make the area bright and bold.

#### Benefiting ball sports

are the perfect solution when faced with a shortage of space or limited funds, Available from Playitsafe in both needlepunch and tufted construction.

- Available in 14 colours
- Install onto existing hardcourt surfaces
- Needlepunch Surface
- Sand Filled