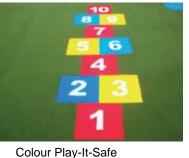

## PLAY SURFACES

With systems suitable for all ages, there will be a PlayitSafe system to suit all budgets and needs. Playitsafe systems are completed with MW Velour, a low maintenance, sand dressed surface that is available in a range of 14 bright colours which, thanks to our laser cutting technology, can be custom designed to create fun and educational shapes and patterns including Hopscotch and snakes.