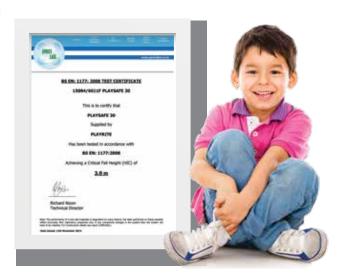

Being a sand-dressed, vandal resistant surface, Playitsafe is the cleaner, safer and more durable alternative to most other playground surface options which meets

ASA STANDARDS and BS EN1177 and BS7188 standards.